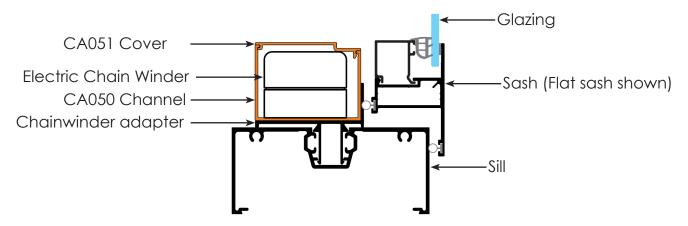

## **ELECTRIC CHAINWINDER CHANNEL**

Concept Architectural Systems is proud to announce the 2 piece Electric Chainwinder Channel. Made up of a Channel and Cover, the sections form a box that fully encloses the electric chainwinder, hiding all wiring and fixings.

The **Electric Chainwinder Chainnel** is compatible with commercial awning windows, and can be paired with either the Commercial Flat Sash or domestic Vista sash. It is a perfect solution for domestic or commercial windows.