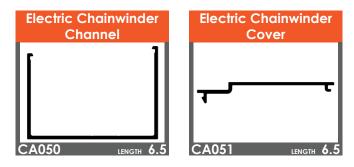

## **ELECTRIC CHAINWINDER CHANNEL**

Concept Architectural Systems is proud to announce the 2 piece Electric Chainwinder Channel. Made up of a Channel and Cover, the sections form a box that fully encloses the electric chainwinder, hiding all wiring and fixings.