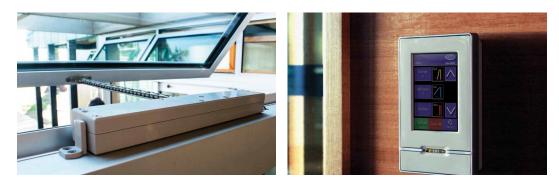

The **Electric Chainwinder Chainnel** is designed to suit the high quality Assa Abloy Elevation Electric chainwinder. This device is compatible with standard Cbus and BMS systems, but can also be controlled from an optional Assa Abloy touch screen display or even rain sensors.