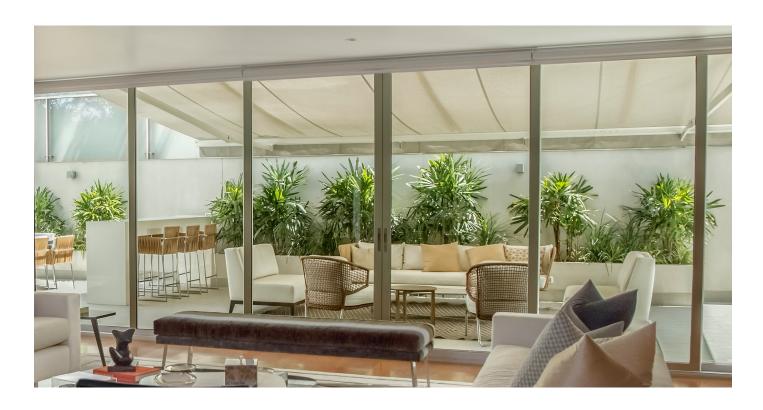

#### 4-TRACK APARTMENT DOOR

CONCEPT ARCHITECTURAL SYSTEMS IS PROUD TO INTRODUCE THE NEW 4-TRACK APARTMENT DOOR SUITE.

- DEDICATED 1 PIECE 200mm HEAD AND SILL
- NEW 200mm SUBSILL AVAILABLE TO FOR SUB FRAMING
- COMPATIBLE WITH EXISTING TOOLING
- HEADS AND SILLS CAN BE JOINED FOR DOORS SPANNING OVER 6500mm
- PRE SLOTTED SILL AVAILABLE FOR SUPERIOR DRAINAGE
- WIDE RANGE OF STILE OPTIONS AVAILABLE
- COMPATIBLE WITH EVOLUTION D-HANDLE AND YARRA VIEW SLIDING LOCKS

Introducing the 4-Track Apartment Door suite, an expansion of the Ultramax Apartment Door.

4 and 8 panel configuration apartment doors can now be fabricated using 1 piece heads and sills allowing for a simpler installation, and a superior finish.

With maximum height of 3m, and maximum width of over 12m, it is truly the ultimate solution for high end residential applications.