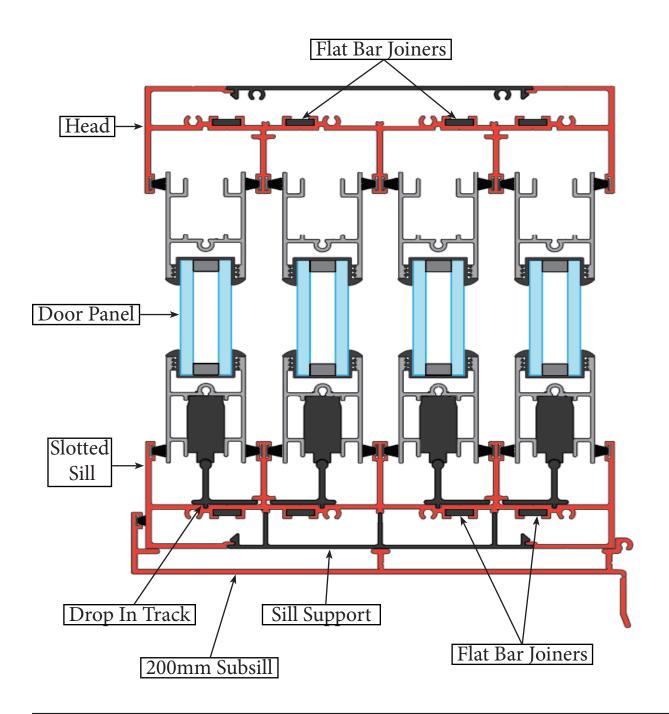

#### 4-TRACK APARTMENT DOOR

CONCEPT ARCHITECTURAL SYSTEMS IS PROUD TO INTRODUCE THE NEW 4-TRACK APARTMENT DOOR SUITE.

- DEDICATED 1 PIECE 200mm HEAD AND SILL
- NEW 200mm SUBSILL AVAILABLE TO FOR SUB FRAMING
- COMPATIBLE WITH EXISTING TOOLING
- HEADS AND SILLS CAN BE JOINED FOR DOORS SPANNING OVER 6500mm
- PRE SLOTTED SILL AVAILABLE FOR SUPERIOR DRAINAGE
- WIDE RANGE OF STILE OPTIONS AVAILABLE
- COMPATIBLE WITH EVOLUTION D-HANDLE AND YARRA VIEW SLIDING LOCKS

Introducing the 4-Track Apartment Door suite, an expansion of the Ultramax Apartment Door.

4 and 8 panel configuration apartment doors can now be fabricated using 1 piece heads and sills allowing for a simpler installation, and a superior finish.