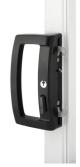

### LOCK OPTIONS

Evolution DN194 D Pull Handle Mortice Lock

Evolution DS575 Flush Pull Mortice Lock

Yarra View Edge Sliding Door Lock (Requires 25mm Catch)