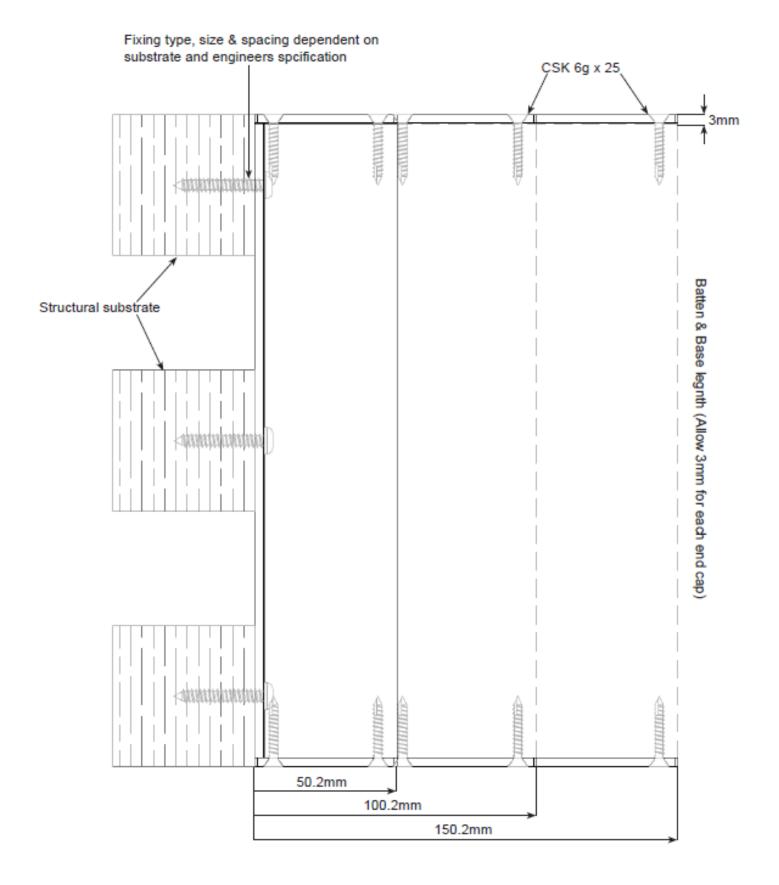

## **Technical Details: Size and spacing**

# **Technical Details: Size and spacing**

17 Broadfield Rd Broadmeadows VIC 3047

03 9357 2888

www.conceptaluminium.com.au