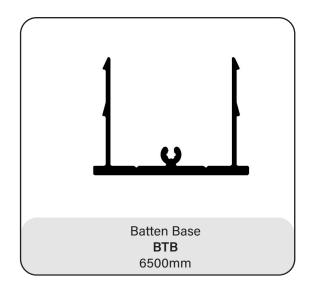

#### **Technical Details**

Our five available standard batten system sizes all use the same base. Counter Sunk Screw are also used on the following five systems to ensure superior strength well into the future duration of the exterior battens system.

#### **Available Batten Options**

Our external battens system is available for sizes including the

- 50mm x 50mm
- 50mm x 100mm
- 50mm x 150mm
- 50mm x 200mm
- 50mm x 300mm

50mm Batten **BT50** 6500mm

<sup>\*</sup>End caps are powdercoated to match the batten section.