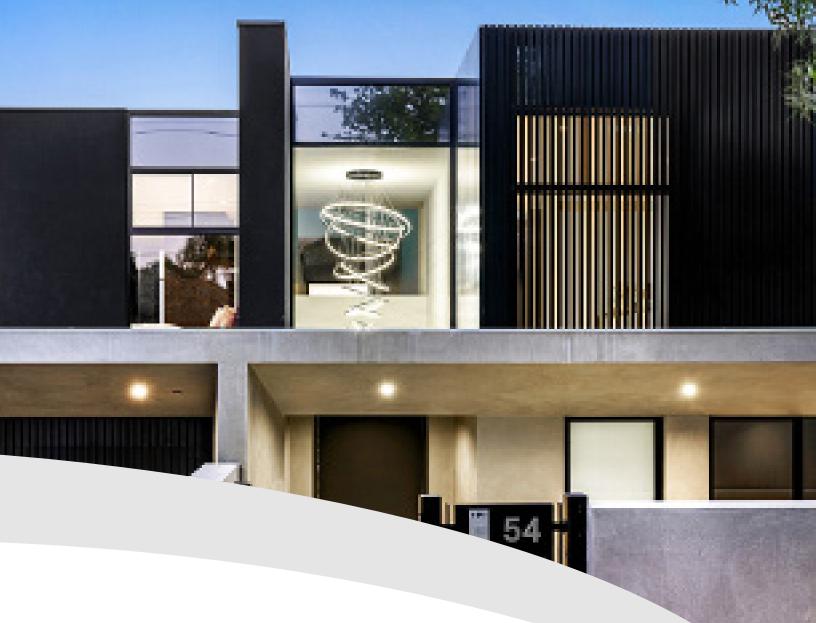

#### **Functionality**

Aluminium Battens offer design flexibility suiting a range of decorative applications from fencing, window privacy screens, and full building facade installations. Aluminium Battens are commonly featured in architecturally designed homes for there effortless formation of line that creates texture and rhythm to any buildings exterior.

The battens light weight and simple 2 step assembly process make the system one that will guarantee convenient and reliable installation. Maintaining the battens is minimal with the aluminium ensuring the durability of your facade well into the future.

To customise the batten system to your project you have the opportunity to choose from our full range of powdercoating finishes as well as natural anodising. 39 luxurious Atwood Wood Finishes are also available for the system to be finished in to give the natural and realistic appearance of timber.