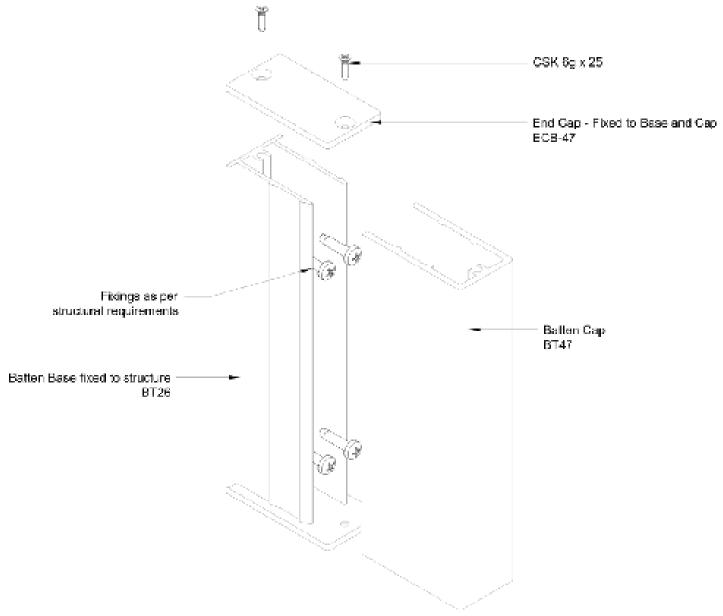

us Atwood Wood Finishes are also available for the system to be finished in to give the natural and realistic appearance of timber.

#### **Technical Details**



Our five available standard batten system sizes all use the same base. Counter Sunk Screw are also used on the following five systems to ensure superior strength well into the future duration of the exterior battens system.





#### **Available Batten Options**

Our external battens system is available for sizes including the

- 50mm x 50mm
- 50mm x 100mm
- 50mm x 150mm
- 50mm x 200mm
- 50mm x 300mm

50mm Batten **BT50** 6500mm



<sup>\*</sup>End caps are powdercoated to match the batten section.

<sup>\*</sup>Each sold separately.

### **Available Batten Options**

300mm Batten **BT300 300** 6500mm



#### Slim Line batten





The 25mm Batten System includes the following three profiles.







## **Assembly**



Shown using the 50mm x 50mm Batten System.



## **Technical Details: Size and spacing**





# **Technical Details: Size and spacing**













17 Broadfield Rd Broadmeadows VIC 3047

03 9357 2888

www.conceptaluminium.com.au