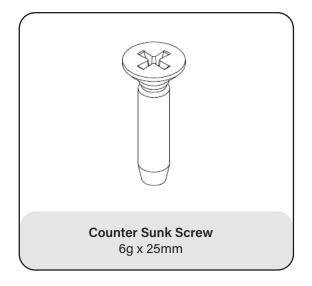

#### **Technical Details**

Our five available standard batten system sizes all use the same base. Counter Sunk Screw are also used on the following five systems to ensure superior strength well into the future duration of the exterior battens system.