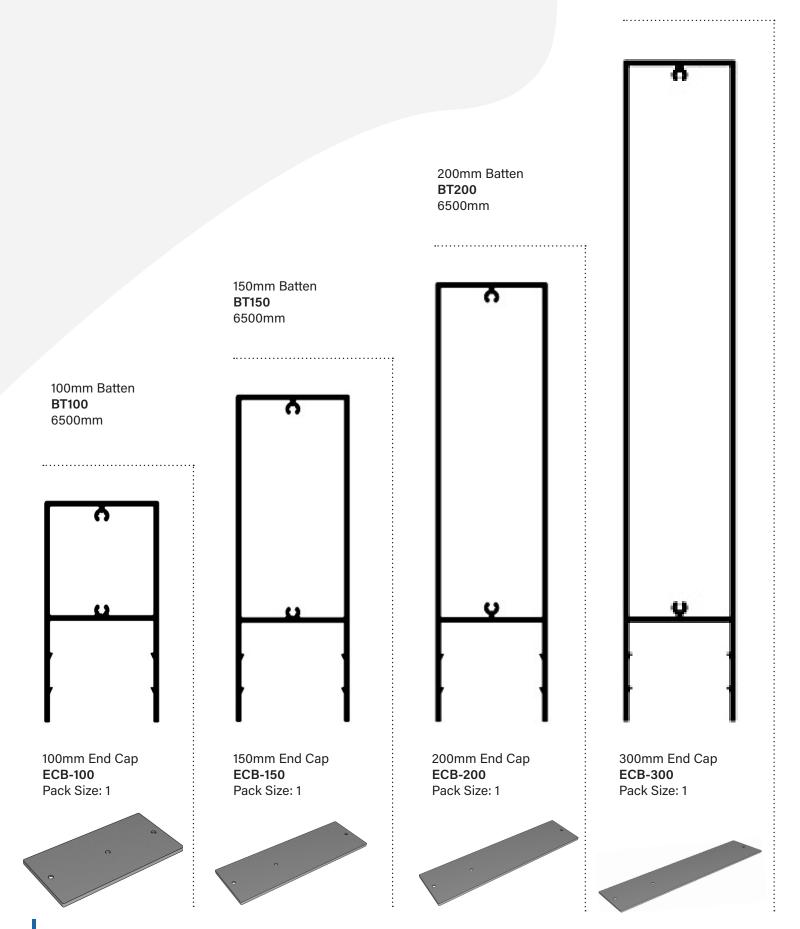

tural anodising. 39 luxurious Atwood Wood Finishes are also available for the system to be finished in to give the natural and realistic appearance of timber.

#### **Technical Details**



Our five available standard batten system sizes all use the same base. Counter Sunk Screw are also used on the following five systems to ensure superior strength well into the future duration of the exterior battens system.





#### **Available Batten Options**

Our external battens system is available for sizes including the

- 50mm x 50mm
- 50mm x 100mm
- 50mm x 150mm
- 50mm x 200mm
- 50mm x 300mm

50mm Batten **BT50** 6500mm



<sup>\*</sup>End caps are powdercoated to match the batten section.

<sup>\*</sup>Each sold separately.

### **Available Batten Options**

300mm Batten **BT300 300** 6500mm



#### Slim Line batten





The 25mm Batten System includes the following three profiles.







## **Assembly**



Shown using the 50mm x 50mm Batten System.



## **Technical Details: Size and spacing**





# **Technical Details: Size and spacing**













17 Broadfield Rd Broadmeadows VIC 3047

03 9357 2888

www.conceptaluminium.com.au