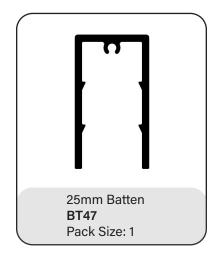

#### Slim Line batten

The 25mm Batten System includes the following three profiles.