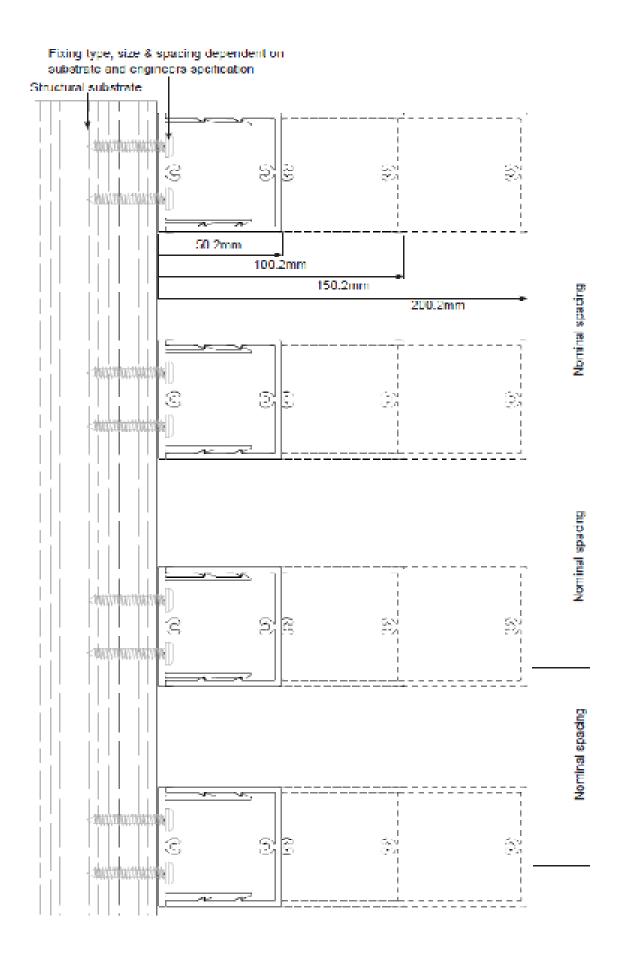

## **Technical Details: Size and spacing**

# **Technical Details: Size and spacing**

17 Broadfield Rd Broadmeadows VIC 3047

03 9357 2888

www.conceptaluminium.com.au