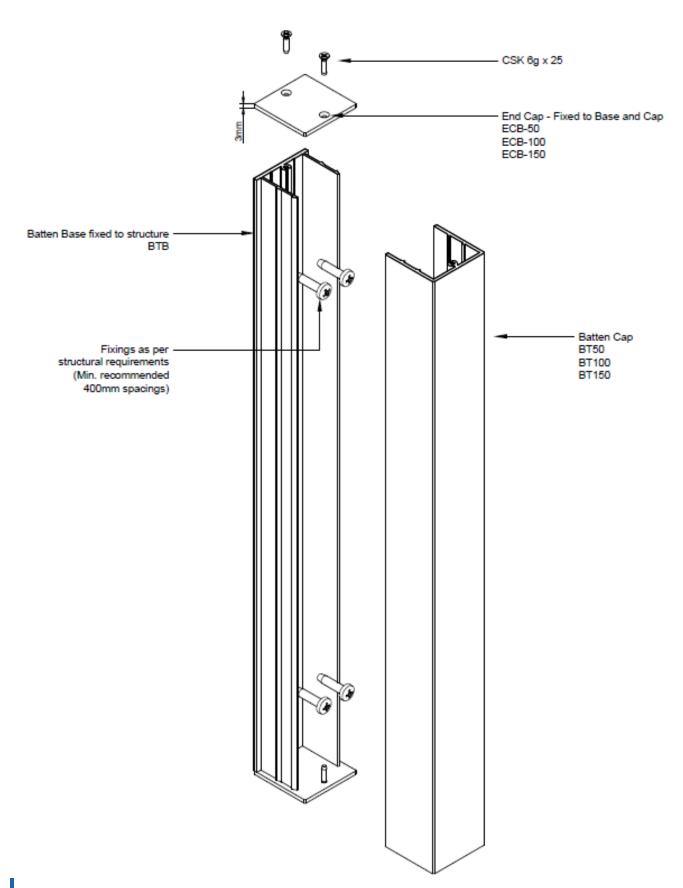

### **Technical Details**



Our five available standard batten system sizes all use the same base. Counter Sunk Screw are also used on the following five systems to ensure superior strength well into the future duration of the exterior battens system.





#### **Available Batten Options**

Our external battens system is available for sizes including the

- 50mm x 50mm
- 50mm x 100mm
- 50mm x 150mm
- 50mm x 200mm
- 50mm x 300mm

50mm Batten **BT50** 6500mm



<sup>\*</sup>End caps are powdercoated to match the batten section.

<sup>\*</sup>Each sold separately.

### **Available Batten Options**

300mm Batten **BT300 300** 6500mm



#### Slim Line batten





The 25mm Batten System includes the following three profiles.







## **Assembly**



Shown using the 50mm x 50mm Batten System.



## **Technical Details: Size and spacing**





# **Technical Details: Size and spacing**













17 Broadfield Rd Broadmeadows VIC 3047

03 9357 2888

www.conceptaluminium.com.au