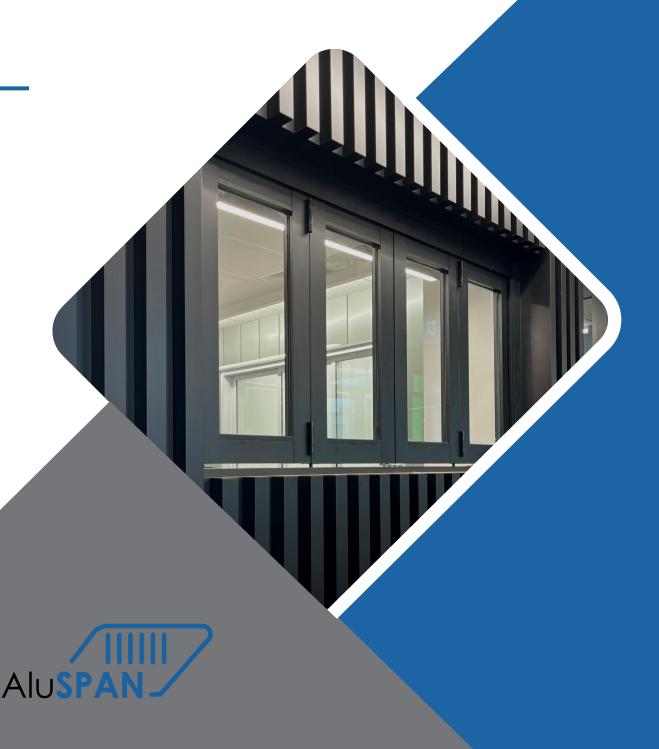

#### **Functionality**

Aluminium Battens offer design flexibility suiting a range of decorative applications from fencing, window privacy screens, and full building facade installations. Aluminium Battens are commonly featured in architecturally designed homes for there effortless formation of line that creates texture and rhythm to any buildings exterior.

The battens light weight and simple 2 step assembly process make the system one that will guarantee convenient and reliable installation. Maintaining the battens is minimal with the aluminium ensuring the durability of your facade well into the future.

To customise the batten system to your project you have the opportunity to choose from our full range of powdercoating finishes as well as natural anodising. 39 luxurious Atwood Wood Finishes are also available for the system to be finished in to give the natural and realistic appearance of timber.