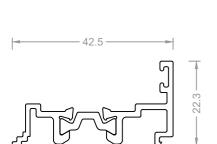

|
|-------------------|-------|
| SECTION #         | TB014 |
| LENGTH            | 3.25m |



#### ThermaCOMM Sliding Door













| Beaded Rail |       |
|-------------|-------|
| SECTION #   | TB006 |
| LENGTH      | 3.25m |



# ThermaCOMM Hinge Door



| Open In Sill |       |
|--------------|-------|
| SECTION #    | TB009 |
| LENGTH       | 3.25m |



| Open Out Sill |       |
|---------------|-------|
| SECTION #     | TB023 |
| LENGTH        | 3.25m |









| Beaded Rail |       |
|-------------|-------|
| SECTION #   | TB006 |
| LENGTH      | 3.25m |

| Stile     |       |
|-----------|-------|
| SECTION # | TB011 |
| LENGTH    | 3.25m |

| Drop-in Glazing Bead |       |
|----------------------|-------|
| SECTION #            | TB020 |
| LENGTH               | 6.5m  |



|                       | 0 0 ± |  |
|-----------------------|-------|--|
| Meeting Stile Adaptor |       |  |
| SECTION #             | TB016 |  |
| LENGTH                | 3.25m |  |

| Frame Adaptor |              |
|---------------|--------------|
| SECTION #     | TB004        |
| LENGTH        | 6.5m / 3.25m |



| Track Infill Cover |       |
|--------------------|-------|
| SECTION #          | TB019 |
| LENGTH             | 6.5m  |