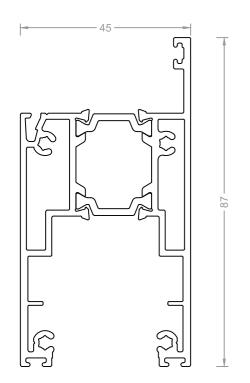

| Beaded Sill |              |
|-------------|--------------|
| SECTION #   | TB001        |
| LENGTH      | 6.5m / 3.25m |

| Frame Adaptor |              |
|---------------|--------------|
| SECTION #     | TB004        |
| LENGTH        | 6.5m / 3.25m |

|                       | 0 0 ± |  |
|-----------------------|-------|--|
| Meeting Stile Adaptor |       |  |
| SECTION #             | TB016 |  |
| LENGTH                | 3.25m |  |

| Frame Adaptor |              |
|---------------|--------------|
| SECTION #     | TB004        |
| LENGTH        | 6.5m / 3.25m |