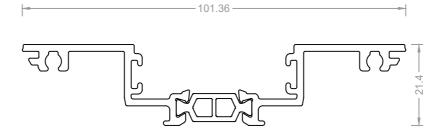

# 1:1 SCALE ThermaCOMM PROFILE CATALOGUE



#### 10755 - Center Glazed





| Jamb Adapter |       |
|--------------|-------|
| SECTION #    | TB007 |
| LENGTH       | 6.5m  |
| LENGTH       | 6.5m  |







| Glazing Bead |       |
|--------------|-------|
| SECTION #    | TB021 |
| LENGTH       | 6.5m  |









| Beaded Sill |              |
|-------------|--------------|
| SECTION #   | TB001        |
| LENGTH      | 6.5m / 3.25m |



| Frame Adaptor |              |
|---------------|--------------|
| SECTION #     | TB004        |
| LENGTH        | 6.5m / 3.25m |



## **ThermaCOMM Awning**



| Beaded Hook Sash |       |
|------------------|-------|
| SECTION #        | TB041 |
| LENGTH           | 5.8m  |



| Chain Winder Adapter |      |
|----------------------|------|
| SECTION # F92        |      |
| LENGTH               | 5.8m |



| Beaded Sash |       |
|-------------|-------|
| SECTION #   | TB040 |
| LENGTH      | 5.8m  |



| Pocket Filler |       |
|---------------|-------|
| SECTION #     | CA305 |
| LENGTH        | 6.5m  |





| Glazing Bead |       |
|--------------|-------|
| SECTION #    | TB037 |
| LENGTH       | 5m    |



| Hook Hinge Adaptor |       |
|--------------------|-------|
| SECTION #