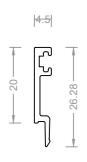

ENGTH      | 6.5m |

| Drop-in Glazing Bead |       |
|----------------------|-------|
| SECTION #            | TB020 |
| LENGTH               | 6.5m  |



| Meeting Stile Adaptor |       |
|-----------------------|-------|
| SECTION #             | TB016 |
| LENGTH                | 3.25m |



| Door Jamb Adaptor |       |
|-------------------|-------|
| SECTION #         | TB014 |
| LENGTH            | 3.25m |



#### ThermaCOMM Sliding Door













| Beaded Rail |       |
|-------------|-------|
| SECTION #   | TB006 |
| LENGTH      | 3.25m |



# ThermaCOMM Hinge Door



| Open In Sill |       |
|--------------|-------|
| SECTION #    | TB009 |
| LENGTH       | 3.25m |



| Open Out Sill |       |
|---------------|-------|
| SECTION #     | TB023 |
| LENGTH        | 3.25m |









| Beaded Rail |       |
|-------------|-------|
| SECTION #   | TB006 |
| LENGTH      | 3.25m |

| Stile     |       |
|-----------|-------|
| SECTION # | TB011 |
| LENGTH    | 3.25m |

| Drop-in Glazing Bead |       |
|----------------------|-------|
| SECTION #            | TB020 |
| LENGTH               | 6.5m  |



|                       | 0 0 ± |  |
|-----------------------|-------|--|
| Meeting Stile Adaptor |       |  |
| SECTION #             | TB016 |  |
| LENGTH                | 3.25m |  |

| Frame Adaptor |              |
|---------------|--------------|
| SECTION #     | TB004        |
| LENGTH        | 6.5m / 3.25m |



| Track Infill Cover |       |
|--------------------|-------|
| SECTION #          | TB019 |
| LENGTH             | 6.5m  |