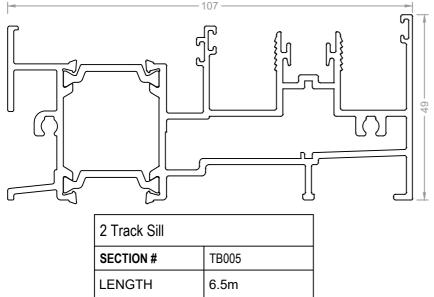

| Track Infill Cover |       |
|--------------------|-------|
| SECTION #          | TB019 |
| LENGTH             | 6.5m  |