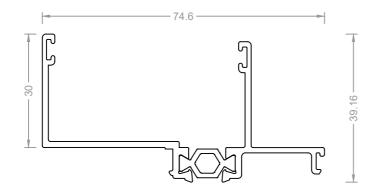

# ThermaCOMM Hinge Door

| Open In Sill |       |
|--------------|-------|
| SECTION #    | TB009 |
| LENGTH       | 3.25m |

| Open Out Sill |       |
|---------------|-------|
| SECTION #     | TB023 |
| LENGTH        | 3.25m |