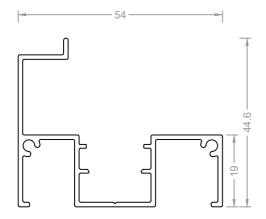

| Beaded Sill |              |
|-------------|--------------|
| SECTION #   | TB001        |
| LENGTH      | 6.5m / 3.25m |

| Frame Adaptor |              |
|---------------|--------------|
| SECTION #     | TB004        |
| LENGTH        | 6.5m / 3.25m |