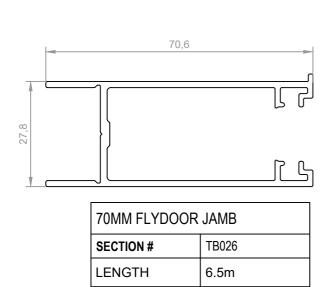

d  |       |
|-----------|-------|
| SECTION # | TB034 |
| LENGTH    | 6.5m  |





| BIF Sill  |       |
|-----------|-------|
| SECTION # | TB035 |
| LENGTH    | 6.5m  |





| 50mm Batten |      |
|-------------|------|
| SECTION #   | BT50 |
| LENGTH      | 6.5m |



| Batten Base |      |
|-------------|------|
| SECTION #   | ВТВ  |
| LENGTH      | 6.5m |

| Drop-in Glazing Bead |       |
|----------------------|-------|
| SECTION #            | TB020 |
| LENGTH               | 6.5m  |



| Meeting Stile Adaptor |       |
|-----------------------|-------|
| SECTION #             | TB016 |
| LENGTH                | 3.25m |



| Door Jamb Adaptor |       |
|-------------------|-------|
| SECTION #         | TB014 |
| LENGTH            | 3.25m |



#### ThermaCOMM Sliding Door













| Beaded Rail |       |
|-------------|-------|
| SECTION #   | TB006 |
| LENGTH      | 3.25m |



# ThermaCOMM Hinge Door



| Open In Sill |       |
|--------------|-------|
| SECTION #    | TB009 |
| LENGTH       | 3.25m |



| Open Out Sill |       |
|---------------|-------|
| SECTION #     | TB023 |
| LENGTH        | 3.25m |









| Beaded Rail |       |
|-------------|-------|
| SECTION #   | TB006 |
| LENGTH      | 3.25m |

| Stile     |       |
|-----------|-------|
| SECTION # | TB011 |
| LENGTH    | 3.25m |

| Drop-in Glazing Bead |       |
|----------------------|-------|
| SECTION #            | TB020 |
| LENGTH               | 6.5m  |



|                       | 0 0 ± |  |
|-----------------------|-------|--|
| Meeting Stile Adaptor |       |  |
| SECTION #