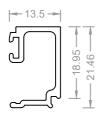

#### 10755 - Center Glazed

| Jamb Adapter |       |
|--------------|-------|
| SECTION #    | TB007 |
| LENGTH       | 6.5m  |
| LENGTH       | 6.5m  |

| Glazing Bead |       |
|--------------|-------|
| SECTION #    | TB021 |
| LENGTH       | 6.5m  |