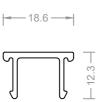

| Track Infill Cover |       |
|--------------------|-------|
| SECTION #          | TB019 |
| LENGTH             | 6.5m  |