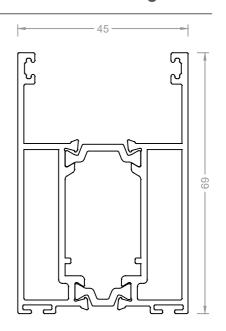

| Beaded Sill |              |
|-------------|--------------|
| SECTION #   | TB001        |
| LENGTH      | 6.5m / 3.25m |

| Frame Adaptor |              |
|---------------|--------------|
| SECTION #     | TB004        |
| LENGTH        | 6.5m / 3.25m |