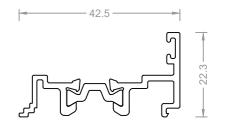

| Drop-in Glazing Bead |       |
|----------------------|-------|
| SECTION #            | TB020 |
| LENGTH               | 6.5m  |

| Meeting Stile Adaptor |       |
|-----------------------|-------|
| SECTION #             | TB016 |
| LENGTH                | 3.25m |