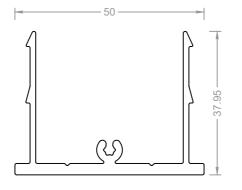

| Beaded Sill |              |
|-------------|--------------|
| SECTION #   | TB001        |
| LENGTH      | 6.5m / 3.25m |

| Frame Adaptor |              |
|---------------|--------------|
| SECTION #     | TB004        |
| LENGTH        | 6.5m / 3.25m |