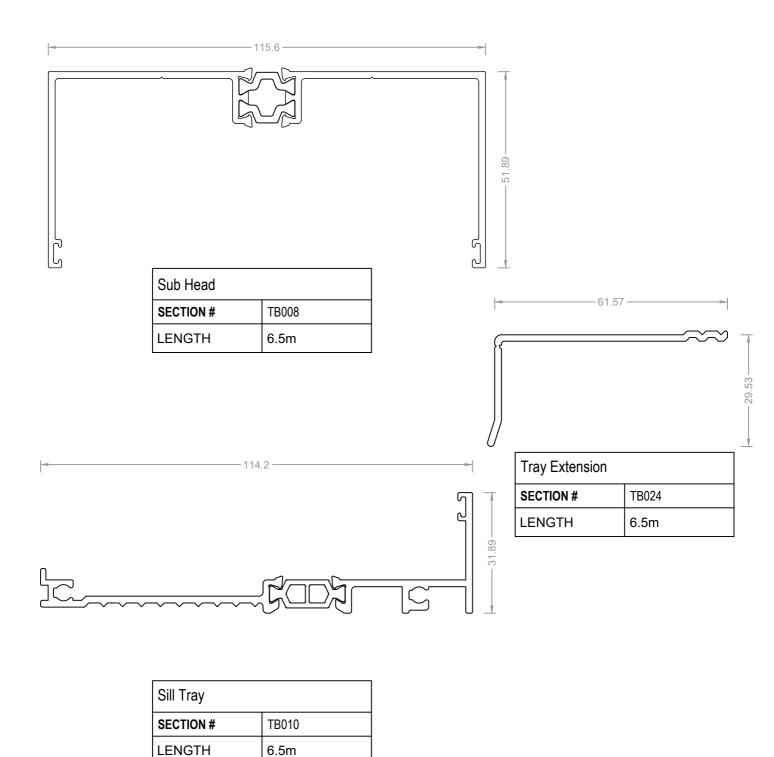

| Beaded Sill |              |
|-------------|--------------|
| SECTION #   | TB001        |
| LENGTH      | 6.5m / 3.25m |

| Frame Adaptor |              |
|---------------|--------------|
| SECTION #     | TB004        |
| LENGTH        | 6.5m / 3.25m |