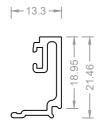

#### 10755 - Center Glazed

| Jamb Adapter |       |
|--------------|-------|
| SECTION #    | TB007 |
| LENGTH       | 6.5m  |
| LENGTH       | 6.5m  |

| Glazing Bead |       |
|--------------|-------|
| SECTION #    | TB021 |
| LENGTH       | 6.5m  |