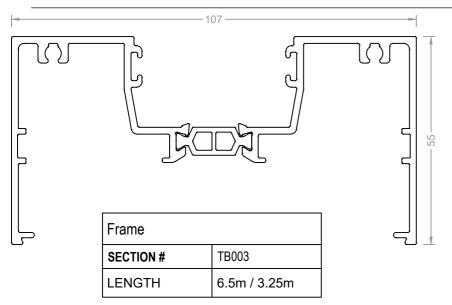

BIF Head  |       |
|-----------|-------|
| SECTION # | TB034 |
| LENGTH    | 6.5m  |





| BIF Sill  |       |
|-----------|-------|
| SECTION # | TB035 |
| LENGTH    | 6.5m  |





| 50mm Batten |      |
|-------------|------|
| SECTION #   | BT50 |
| LENGTH      | 6.5m |



| Batten Base |      |
|-------------|------|
| SECTION #   | ВТВ  |
| LENGTH      | 6.5m |

| Drop-in Glazing Bead |       |
|----------------------|-------|
| SECTION #            | TB020 |
| LENGTH               | 6.5m  |



| Meeting Stile Adaptor |       |
|-----------------------|-------|
| SECTION #             | TB016 |
| LENGTH                | 3.25m |



| Door Jamb Adaptor |       |
|-------------------|-------|
| SECTION #         | TB014 |
| LENGTH            | 3.25m |



#### ThermaCOMM Sliding Door













| Beaded Rail |       |
|-------------|-------|
| SECTION #   | TB006 |
| LENGTH      | 3.25m |



# ThermaCOMM Hinge Door



| Open In Sill |       |
|--------------|-------|
| SECTION #    | TB009 |
| LENGTH       | 3.25m |



| Open Out Sill |       |
|---------------|-------|
| SECTION #     | TB023 |
| LENGTH        | 3.25m |









| Beaded Rail |       |
|-------------|-------|
| SECTION #   | TB006 |
| LENGTH      | 3.25m |

| Stile     |       |
|-----------|-------|
| SECTION # | TB011 |
| LENGTH    | 3.25m |

| Drop-in Glazing Bead |       |
|----------------------|-------|
| SECTION #            | TB020 |
| LENGTH               | 6.5m  |



|                       | 0 0 ± |  |
|-----------------------|-------|--|
| Meeting Stile Adaptor |       |  |
| SECTION #