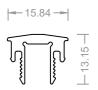

ION #    | TB009 |
| LENGTH       | 3.25m |



| Open Out Sill |       |
|---------------|-------|
| SECTION #     | TB023 |
| LENGTH        | 3.25m |









| Beaded Rail |       |
|-------------|-------|
| SECTION #   | TB006 |
| LENGTH      | 3.25m |

| Stile     |       |
|-----------|-------|
| SECTION # | TB011 |
| LENGTH    | 3.25m |

| Drop-in Glazing Bead |       |
|----------------------|-------|
| SECTION #            | TB020 |
| LENGTH               | 6.5m  |



|                       | 0 0 ± |  |
|-----------------------|-------|--|
| Meeting Stile Adaptor |       |  |
| SECTION #             | TB016 |  |
| LENGTH                | 3.25m |  |

| Frame Adaptor |              |
|---------------|--------------|
| SECTION #     | TB004        |
| LENGTH        | 6.5m / 3.25m |



| Track Infill Cover |       |
|--------------------|-------|
| SECTION #          | TB019 |
| LENGTH             | 6.5m  |