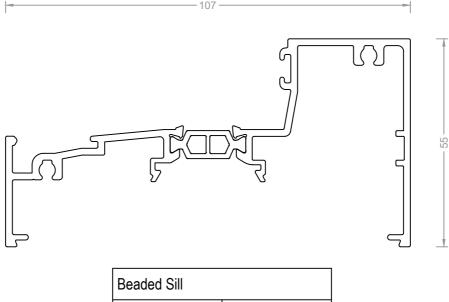

| Beaded Sill |              |
|-------------|--------------|
| SECTION #   | TB001        |
| LENGTH      | 6.5m / 3.25m |

| Frame Adaptor |              |
|---------------|--------------|
| SECTION #     | TB004        |
| LENGTH        | 6.5m / 3.25m |