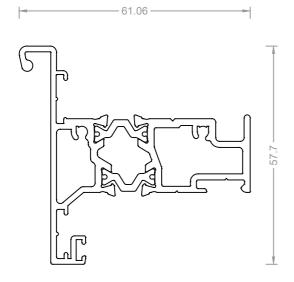

# ThermaCOMM Hinge Door

| Open In Sill |       |
|--------------|-------|
| SECTION #    | TB009 |
| LENGTH       | 3.25m |

| Open Out Sill |       |
|---------------|-------|
| SECTION #     | TB023 |
| LENGTH        | 3.25m |