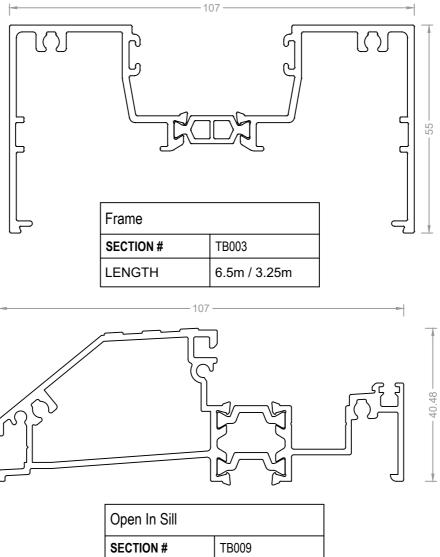

# ThermaCOMM Hinge Door

| Open In Sill |       |
|--------------|-------|
| SECTION #    | TB009 |
| LENGTH       | 3.25m |

| Open Out Sill |       |
|---------------|-------|
| SECTION #     | TB023 |
| LENGTH        | 3.25m |