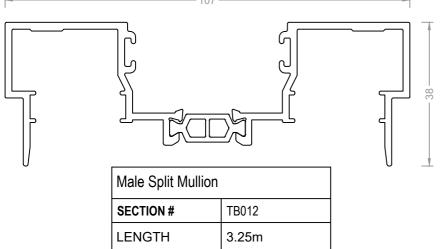

| Drop-in Glazing Bead |       |
|----------------------|-------|
| SECTION #            | TB020 |
| LENGTH               | 6.5m  |

| Meeting Stile Adaptor |       |
|-----------------------|-------|
| SECTION #             | TB016 |
| LENGTH                | 3.25m |