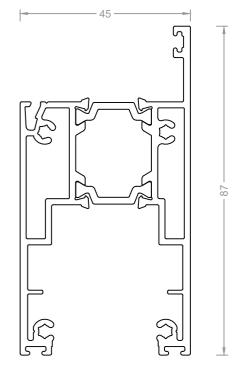

| Beaded Sill |              |
|-------------|--------------|
| SECTION #   | TB001        |
| LENGTH      | 6.5m / 3.25m |

| Frame Adaptor |              |
|---------------|--------------|
| SECTION #     | TB004        |
| LENGTH        | 6.5m / 3.25m |

|                       | 0 0 ± |  |
|-----------------------|-------|--|
| Meeting Stile Adaptor |       |  |
| SECTION #             | TB016 |  |
| LENGTH                | 3.25m |  |

| Frame Adaptor |              |
|---------------|--------------|
| SECTION #     | TB004        |
| LENGTH        | 6.5m / 3.25m |