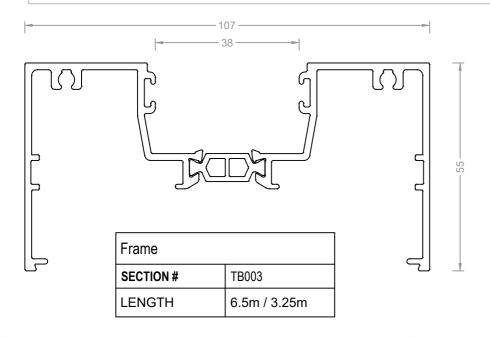

| Beaded Sill |              |
|-------------|--------------|
| SECTION #   | TB001        |
| LENGTH      | 6.5m / 3.25m |

| Frame Adaptor |              |
|---------------|--------------|
| SECTION #     | TB004        |
| LENGTH        | 6.5m / 3.25m |