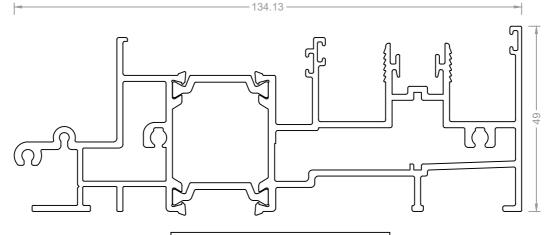

### ThermaCOMM Sliding Door

| Cover / Infill Bead |       |
|---------------------|-------|
| SECTION #           | TB022 |
| LENGTH              | 6.5m  |

| BIF Head  |       |
|-----------|-------|
| SECTION # | TB034 |
| LENGTH    | 6.5m  |