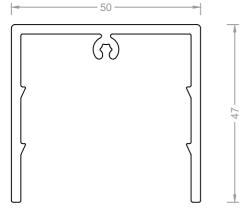

| Track Infill Cover |       |
|--------------------|-------|
| SECTION #          | TB019 |
| LENGTH             | 6.5m  |