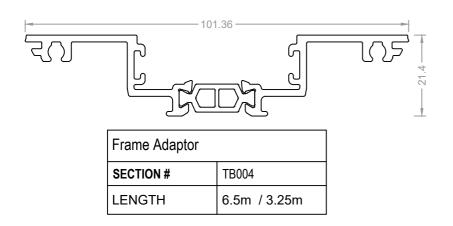

| Beaded Sill |              |
|-------------|--------------|
| SECTION #   | TB001        |
| LENGTH      | 6.5m / 3.25m |

| Frame Adaptor |              |
|---------------|--------------|
| SECTION #     | TB004        |
| LENGTH        | 6.5m / 3.25m |

|                       | 0 0 ± |  |
|-----------------------|-------|--|
| Meeting Stile Adaptor |       |  |
| SECTION #             | TB016 |  |
| LENGTH                | 3.25m |  |

| Frame Adaptor |              |
|---------------|--------------|
| SECTION #     | TB004        |
| LENGTH        | 6.5m / 3.25m |