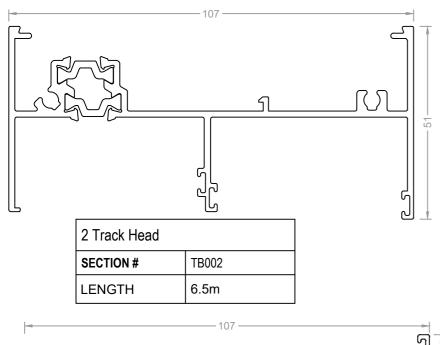

| Track Infill Cover |       |
|--------------------|-------|
| SECTION #          | TB019 |
| LENGTH             | 6.5m  |