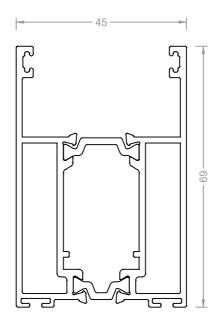

LENGTH      | 6.5m |

| Drop-in Glazing Bead |       |
|----------------------|-------|
| SECTION #            | TB020 |
| LENGTH               | 6.5m  |



| Meeting Stile Adaptor |       |
|-----------------------|-------|
| SECTION #             | TB016 |
| LENGTH                | 3.25m |



| Door Jamb Adaptor |       |
|-------------------|-------|
| SECTION #         | TB014 |
| LENGTH            | 3.25m |



#### ThermaCOMM Sliding Door













| Beaded Rail |       |
|-------------|-------|
| SECTION #   | TB006 |
| LENGTH      | 3.25m |



# ThermaCOMM Hinge Door



| Open In Sill |       |
|--------------|-------|
| SECTION #    | TB009 |
| LENGTH       | 3.25m |



| Open Out Sill |       |
|---------------|-------|
| SECTION #     | TB023 |
| LENGTH        | 3.25m |









| Beaded Rail |       |
|-------------|-------|
| SECTION #   | TB006 |
| LENGTH      | 3.25m |

| Stile     |       |
|-----------|-------|
| SECTION # | TB011 |
| LENGTH    | 3.25m |

| Drop-in Glazing Bead |       |
|----------------------|-------|
| SECTION #            | TB020 |
| LENGTH               | 6.5m  |



|                       | 0 0 ± |  |
|-----------------------|-------|--|
| Meeting Stile Adaptor |       |  |
| SECTION #             | TB016 |  |
| LENGTH                | 3.25m |  |

| Frame Adaptor |              |
|---------------|--------------|
| SECTION #     | TB004        |
| LENGTH        | 6.5m / 3.25m |



| Track Infill Cover |       |
|--------------------|-------|
| SECTION #          | TB019 |
| LENGTH             | 6.5m  |