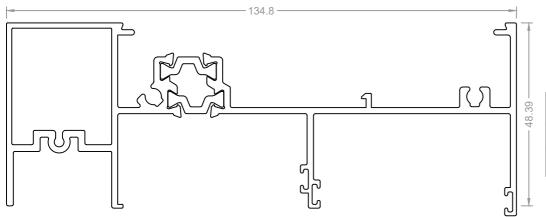

### ThermaCOMM Sliding Door

| Cover / Infill Bead |       |
|---------------------|-------|
| SECTION #           | TB022 |
| LENGTH              | 6.5m  |

| BIF Head  |       |
|-----------|-------|
| SECTION # | TB034 |
| LENGTH    | 6.5m  |