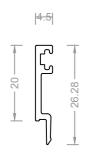

| Door Jamb Adaptor |       |
|-------------------|-------|
| SECTION #         | TB014 |
| LENGTH            | 3.25m |