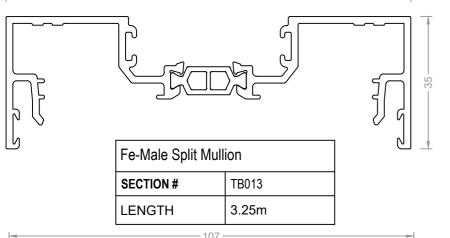

# 1:1 SCALE ThermaCOMM PROFILE CATALOGUE



#### 10755 - Center Glazed





| Jamb Adapter |       |
|--------------|-------|
| SECTION #    | TB007 |
| LENGTH       | 6.5m  |
| LENGTH       | 6.5m  |







| Glazing Bead |       |
|--------------|-------|
| SECTION #    | TB021 |
| LENGTH       | 6.5m  |









| Beaded Sill |              |
|-------------|--------------|
| SECTION #   | TB001        |
| LENGTH      | 6.5m / 3.25m |



| Frame Adaptor |              |
|---------------|--------------|
| SECTION #     | TB004        |
| LENGTH        | 6.5m / 3.25m |



## **ThermaCOMM Awning**



| Beaded Hook Sash |       |
|------------------|-------|
| SECTION #        | TB041 |
| LENGTH           | 5.8m  |



| Chain Winder Adapter |      |
|----------------------|------|
| SECTION # F92        |      |
| LENGTH               | 5.8m |



| Beaded Sash |       |
|-------------|-------|
| SECTION #   | TB040 |
| LENGTH      | 5.8m  |



| Pocket Filler |       |
|---------------|---