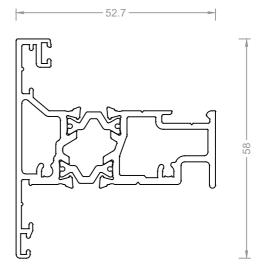

| Drop-in Glazing Bead |       |
|----------------------|-------|
| SECTION #            | TB020 |
| LENGTH               | 6.5m  |

| Meeting Stile Adaptor |       |
|-----------------------|-------|
| SECTION #             | TB016 |
| LENGTH                | 3.25m |