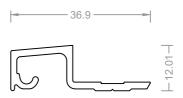

| Beaded Sill |              |
|-------------|--------------|
| SECTION #   | TB001        |
| LENGTH      | 6.5m / 3.25m |

| Frame Adaptor |              |
|---------------|--------------|
| SECTION #     | TB004        |
| LENGTH        | 6.5m / 3.25m |