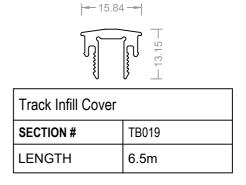

| Track Infill Cover |       |
|--------------------|-------|
| SECTION #          | TB019 |
| LENGTH             | 6.5m  |