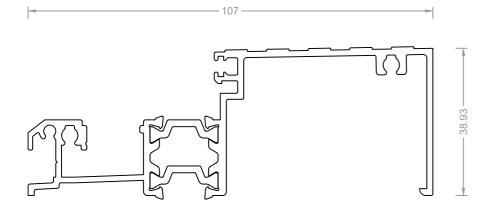

N #   | BT50 |
| LENGTH      | 6.5m |



| Batten Base |      |
|-------------|------|
| SECTION #   | ВТВ  |
| LENGTH      | 6.5m |

| Drop-in Glazing Bead |       |
|----------------------|-------|
| SECTION #            | TB020 |
| LENGTH               | 6.5m  |



| Meeting Stile Adaptor |       |
|-----------------------|-------|
| SECTION #             | TB016 |
| LENGTH                | 3.25m |



| Door Jamb Adaptor |       |
|-------------------|-------|
| SECTION #         | TB014 |
| LENGTH            | 3.25m |



#### ThermaCOMM Sliding Door













| Beaded Rail |       |
|-------------|-------|
| SECTION #   | TB006 |
| LENGTH      | 3.25m |



# ThermaCOMM Hinge Door



| Open In Sill |       |
|--------------|-------|
| SECTION #    | TB009 |
| LENGTH       | 3.25m |



| Open Out Sill |       |
|---------------|-------|
| SECTION #     | TB023 |
| LENGTH        | 3.25m |









| Beaded Rail |       |
|-------------|-------|
| SECTION #   | TB006 |
| LENGTH      | 3.25m |

| Stile     |       |
|-----------|-------|
| SECTION # | TB011 |
| LENGTH    | 3.25m |

| Drop-in Glazing Bead |       |
|----------------------|-------|
| SECTION #            | TB020 |
| LENGTH               | 6.5m  |



|                       | 0 0 ± |  |
|-----------------------|-------|--|
| Meeting Stile Adaptor |       |  |
| SECTION #             | TB016 |  |
| LENGTH                | 3.25m |  |

| Frame Adaptor |              |
|---------------|--------------|
| SECTION #     | TB004        |
| LENGTH        | 6.5m / 3.25m |



| Track Infill Cover |       |
|-----------