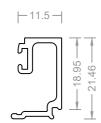

#### 10755 - Center Glazed

| Jamb Adapter |       |
|--------------|-------|
| SECTION #    | TB007 |
| LENGTH       | 6.5m  |
| LENGTH       | 6.5m  |

| Glazing Bead |       |
|--------------|-------|
| SECTION #    | TB021 |
| LENGTH       | 6.5m  |