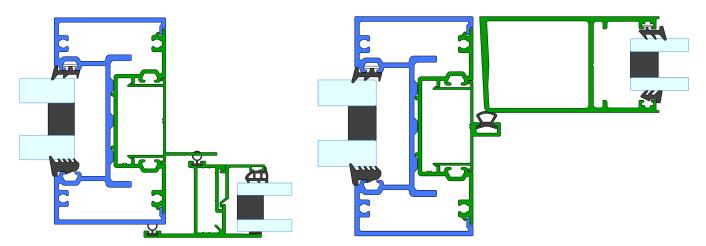

#### COUPLING

The new 50mm Pocket sectons are fully compatible with the existing 10055-DG sections, allowing the 2 systems to be freely coupled together. This allows the new sections to be coupled with awnings, hinge doors and the range of Ultramax windows.

50mm Pocket sections (blue) coupling with awning and hinge doors (green)

A.B.N. 97 007 214 897 Ph: 03 9357 2888 Fax: 03 9357 4355 17 Broadfield Road Broadmeadows VIC 3047