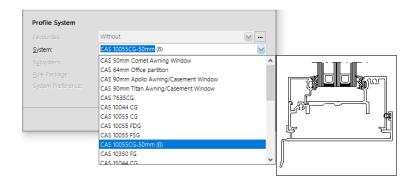

### **SOFTWARE**

The new sections are now available in Logikal. They can be found in a standalone system, under the name "CAS 10055CG-50mm".