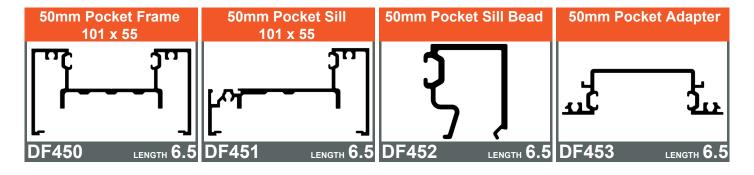

# 10055-DG 50mm Pocket Sections

Concept Architectural Systems is proud to announce the 50mm Pocket Sections to suit the 10055-DG Centre Glazed system.

A.B.N. 97 007 214 897 Ph : 03 9357 2888 Fax : 03 9357 4355 17 Broadfield Road Broadmeadows VIC 3047

## **50MM POCKET SECTIONS**

The new 50mm Pocket sectons are a range of new, heavy duty extrusions based on the 10055-DG Centre Glazed frame. The new sections include a wide 50mm glazing pocket, which can accept very wide IGU's (up to 44mm) in fixed panels.