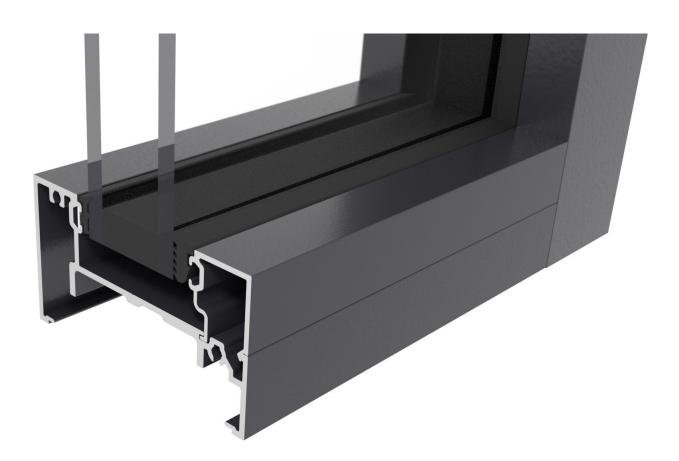

## **50MM POCKET SECTIONS**

The new 50mm Pocket sectons are a range of new, heavy duty extrusions based on the 10055-DG Centre Glazed frame. The new sections include a wide 50mm glazing pocket, which can accept very wide IGU's (up to 44mm) in fixed panels.

This will substantially increase the maximum allowed glass dimensions compared to thinner double glazed units, allowing for larger panels.

The new sections are significantly heavier and stronger than the standard 10055-DG sections, allowing them to support the heavier weight of very large double glazed units.