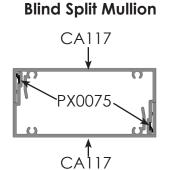

## 10350 FLUSH GLAZED NEW RANGE OF SPLIT MULLIONS

Concept Architectural Systems is proud to announce a new range of Split Mullions for the **10350 Flush Glazed system**.

The newly introduced profiles include a **Single Glazed**, a **Double Glazed** and a **Blind** mullion. The blind mullion doubles as the mating section for the single and double glazed profiles.