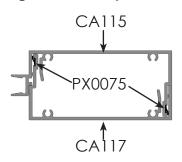

## 10350 FLUSH GLAZED NEW RANGE OF SPLIT MULLIONS

Concept Architectural Systems is proud to announce a new range of Split Mullions for the **10350 Flush Glazed system**.

The newly introduced profiles include a **Single Glazed**, a **Double Glazed** and a **Blind** mullion. The blind mullion doubles as the mating section for the single and double glazed profiles.

The new profiles will be available shortly and will eventually replace the existing split mullion profiles - CA103, CA104 and CA109.

Single Glazed Split Mullion