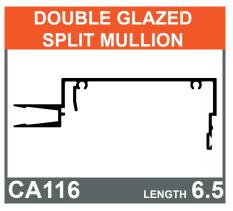

## 10350 FLUSH GLAZED NEW RANGE OF SPLIT MULLIONS

Concept Architectural Systems is proud to announce a new range of Split Mullions for the **10350 Flush Glazed system**.

The newly introduced profiles include a **Single Glazed**, a **Double Glazed** and a **Blind** mullion. The blind mullion doubles as the mating section for the single and double glazed profiles.