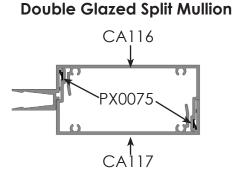

## 10350 FLUSH GLAZED NEW RANGE OF SPLIT MULLIONS

Concept Architectural Systems is proud to announce a new range of Split Mullions for the **10350 Flush Glazed system**.

The newly introduced profiles include a **Single Glazed**, a **Double Glazed** and a **Blind** mullion. The blind mullion doubles as the mating section for the single and double glazed profiles.