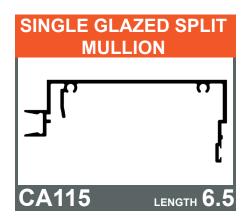

## 10350 FLUSH GLAZED NEW RANGE OF SPLIT MULLIONS

Concept Architectural Systems is proud to announce a new range of Split Mullions for the **10350 Flush Glazed system**.

The newly introduced profiles include a **Single Glazed**, a **Double Glazed** and a **Blind** mullion. The blind mullion doubles as the mating section for the single and double glazed profiles.

The new profiles will be available shortly and will eventually replace the existing split mullion profiles - CA103, CA104 and CA109.

Single Glazed Split Mullion