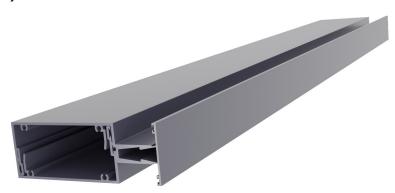

## 10350 FLUSH GLAZED NEW RANGE OF SPLIT MULLIONS

Concept Architectural Systems is proud to announce a new range of Split Mullions for the **10350 Flush Glazed system**.

The newly introduced profiles include a **Single Glazed**, a **Double Glazed** and a **Blind** mullion. The blind mullion doubles as the mating section for the single and double glazed profiles.