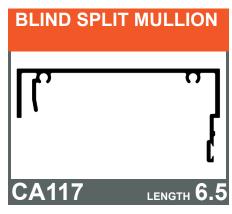

## 10350 FLUSH GLAZED NEW RANGE OF SPLIT MULLIONS

Concept Architectural Systems is proud to announce a new range of Split Mullions for the **10350 Flush Glazed system**.

The newly introduced profiles include a **Single Glazed**, a **Double Glazed** and a **Blind** mullion. The blind mullion doubles as the mating section for the single and double glazed profiles.