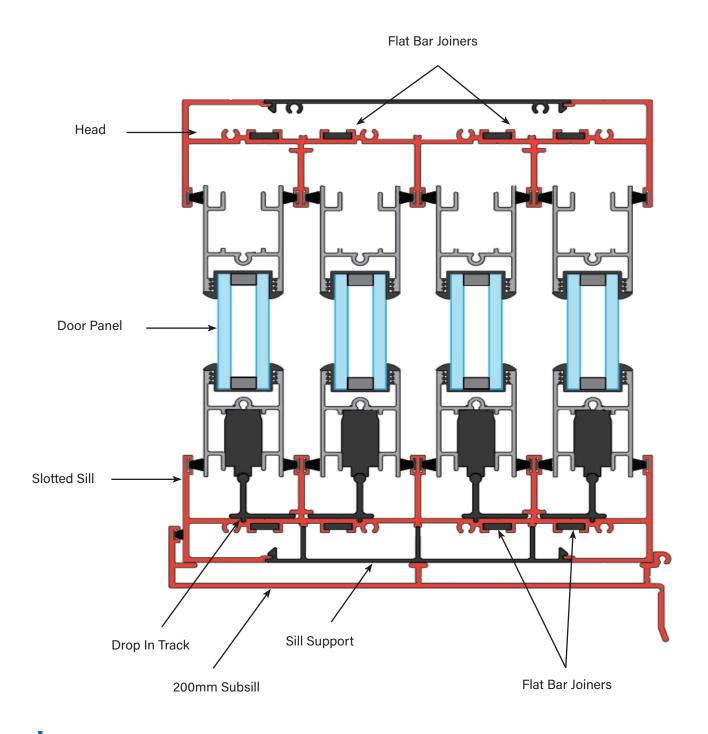

# **4 - Track**Apartment Door

ULTRAMAX APARTMENT
DOOR SUITE

# **Specifications**

- Dedicated 1 piece 200m head and sill.
- 200mm subsill also available for subframing.
- Compatible with existing tooling.
- Heads and sills can be joined for doors spanning over 6500mm.
- Pre slotted sill available for superior drainage.
- Wide range of stile options available.
- 3 lock options available.

#### **Profiles**

4 Track Head/Sill CAD040 Length: 6500

4 Track Subsill SS6 Length: 6500 Subsill Setback: 212mm

Frame Setback: 206mm

**2 Track Jamb**CAD161
Length: 6500/5000

**3 Track Sill Support** CAD023 Length: 6500

Drop-in Track CAD024 Length: 6500

**Ultramax Drop In Runner** CAD042 Length: 6500

132mm Flat Filler (Head/Sill) CA805 Length: 6500

Length: 4000

17 Broadfield Rd Broadmeadows VIC 3047

03 9357 2888

www.conceptaluminium.com.au