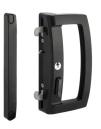

#### **Lock options**

EVOLUTION-KIT
Premium sliding mortice lock
3 Lock Kit options available
D Pull Handle

EVOLUTION-KIT
Premium sliding mortice lock
3 Lock Kit options available
Flush Pull

YARRAVIEW
Domestic sliding mortice lock
Black
Sold in a kit