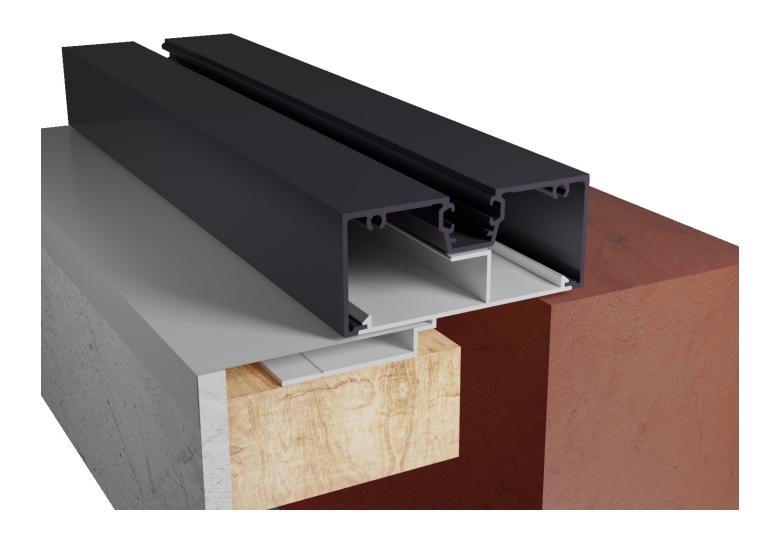

## **CA450 EZY REVEAL ADAPTER**

CONCEPT ARCHITECTURAL SYSTEMS IS PROUD TO ANNOUNCE THE BRAND NEW **CA450 EZY REVEAL ADAPTER**.

The CA450 Ezy Reveal Adapter is a specialised reveal adapter designed to couple with the popular Ezy Reveal system. This allows windows to be easily installed without standard timber reveals and provied a flush, square set finish.

## **Plaster Installation**

The CA450 Ezy Reveal
Adapter is designed to work
with the Ezy Reveal system.
The CA450 is attached to the
stud (packing may be required)
and the Ezy Reveal slots inside
it.