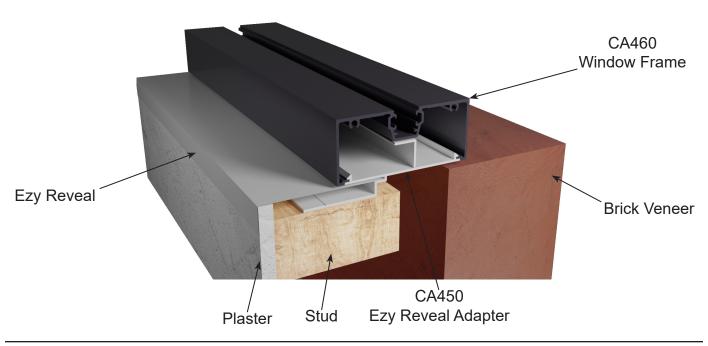

## **CA450 EZY REVEAL ADAPTER**

CONCEPT ARCHITECTURAL SYSTEMS IS PROUD TO ANNOUNCE THE BRAND NEW **CA450 EZY REVEAL ADAPTER**.

The CA450 Ezy Reveal Adapter is a specialised reveal adapter designed to couple with the popular Ezy Reveal system. This allows windows to be easily installed without standard timber reveals and provied a flush, square set finish.

## **Plaster Installation**

The CA450 Ezy Reveal
Adapter is designed to work
with the Ezy Reveal system.
The CA450 is attached to the
stud (packing may be required)
and the Ezy Reveal slots inside
it.