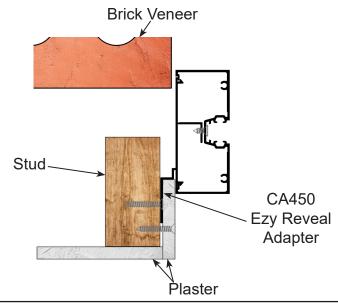

## Square Set Plaster Installation

The CA450 Ezy Reveal
Adapter can also be used
without an Ezy Reveal.
Plaster can be fitted between
the stud and the window
frame to give a true square
set finish.

22-26 Onslow Avenue Campbellfield VIC 3061 03 9357 2888 www.conceptaluminium.com.au