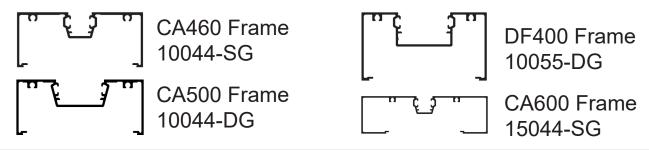

The CA450 Ezy Reveal Adapter is compatible with the 10044-SG, 10044-DG, 10055-DG and 15044-SG Centre Glazed Systems.