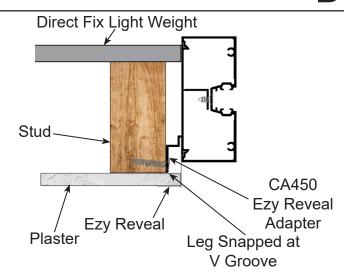

## **Direct Fix Installation**

In a situation where the window needs to be directly fixed to a light weight external veneer, the CA450 Ezy Reveal Adapter can be shortened by snapping the leg.