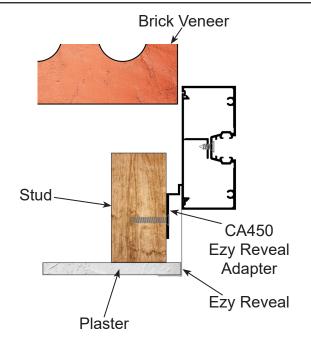

## **Plaster Installation**

The CA450 Ezy Reveal
Adapter is designed to work
with the Ezy Reveal system.
The CA450 is attached to the
stud (packing may be required)
and the Ezy Reveal slots inside
it.