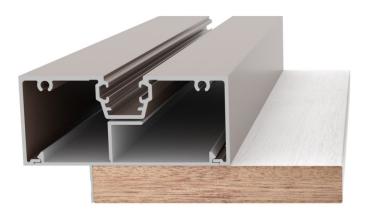

## **CA490 REVEAL ADAPTER**

Concept Architectural Systems is proud to announce the new 100mm Reveal Adapter.

The CA490 suits all 100mm commercial systems and features a 19mm reveal leg.

A.B.N. 97 007 214 897 Ph : 03 9357 2888 Fax : 03 9357 4355 17 Broadfield Road Broadmeadows VIC 3047

Previously, the **CA430** was used when adapting commercial systems to utilize standard 19mm timber reveals. However, this required the 30mm leg to be snapped down to 19mm. The new **CA490** eliminates the need for snapping legs, reducing fabrication time.