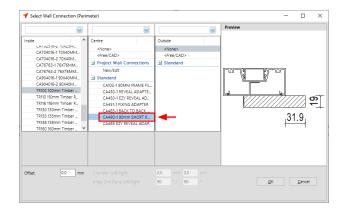

## **CA490 REVEAL ADAPTER**

Concept Architectural Systems is proud to announce the new 100mm Reveal Adapter.

The CA490 suits all 100mm commercial systems and features a 19mm reveal leg.

A.B.N. 97 007 214 897 Ph : 03 9357 2888 Fax : 03 9357 4355 17 Broadfield Road Broadmeadows VIC 3047

Previously, the **CA430** was used when adapting commercial systems to utilize standard 19mm timber reveals. However, this required the 30mm leg to be snapped down to 19mm. The new **CA490** eliminates the need for snapping legs, reducing fabrication time.

The CA490 is now in stock and immediately available. It is available in Logikal - it can be found under the **wall connections** feature.