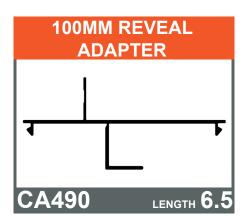

## **CA490 REVEAL ADAPTER**

Concept Architectural Systems is proud to announce the new 100mm Reveal Adapter.

The CA490 suits all 100mm commercial systems and features a 19mm reveal leg.

A.B.N. 97 007 214 897 Ph : 03 9357 2888 Fax : 03 9357 4355 17 Broadfield Road Broadmeadows VIC 3047