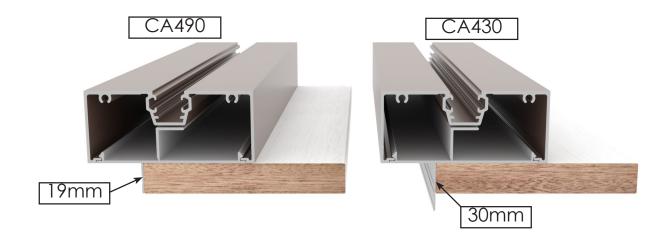

Previously, the **CA430** was used when adapting commercial systems to utilize standard 19mm timber reveals. However, this required the 30mm leg to be snapped down to 19mm. The new **CA490** eliminates the need for snapping legs, reducing fabrication time.