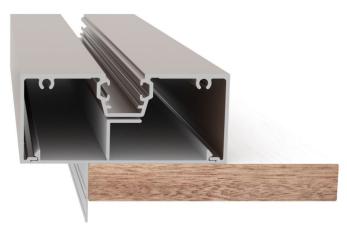

Previously, the **CA430** was used when adapting commercial systems to utilize standard 19mm timber reveals. However, this required the 30mm leg to be snapped down to 19mm. The new **CA490** eliminates the need for snapping legs, reducing fabrication time.