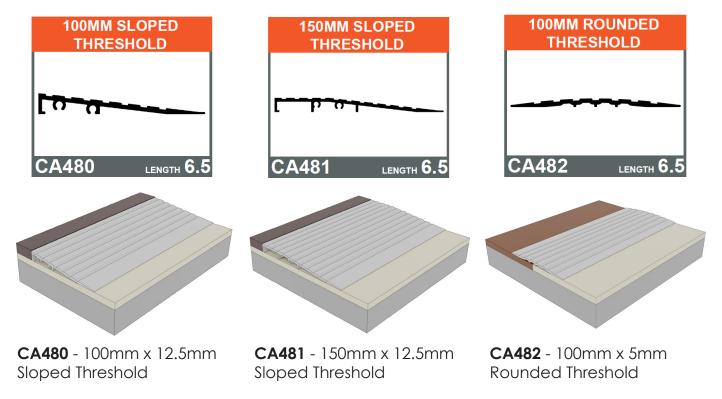

## NEW DOOR THRESHOLDS COMPLIANT TO AUSTRALIAN STANDARDS

Concept Architectural Systems is proud to announce a new range of compliant Door Thresholds. This includes a rounded 100mm Threshold, a sloped 100mm threshold and a sloped 150mm threshold. These new thresholds fully comply with AS1428.1 and NCC D12.5 & D3.3.

All thresholds are available off the shelf in Clear natural Anodised, and can be powder coated as needed.

The 4 existing thresholds will all be phased out in favour of the new designs.

The below existing Thresholds are now obsolete and will be phased out. Please contact us to confirm availability if you wish to continue using them.