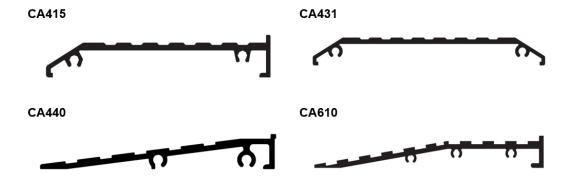

All thresholds are available off the shelf in Clear natural Anodised, and can be powder coated as needed.

The 4 existing thresholds will all be phased out in favour of the new designs.

The below existing Thresholds are now obsolete and will be phased out. Please contact us to confirm availability if you wish to continue using them.