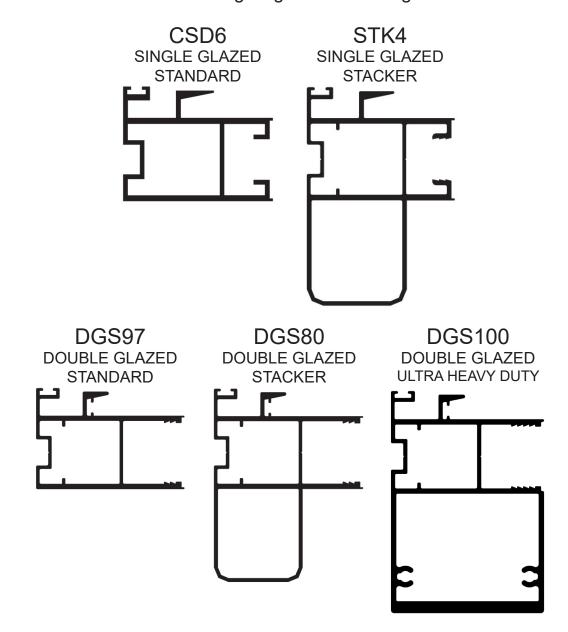

The end cap creates a much improved, clean finish.

The EC60 will suit the following single and double glazed interlocks:

The EC60 comes in packs of lefts and right and is available in 3 colors.

| CODE       | DESCRIPTION                          |
|------------|--------------------------------------|
| EC60-BLACK | EC60 Black - 400 pack Left and Right |
| EC60-WHITE | EC60 White - 400 pack Left and Right |
| EC60-GREY  | EC60 Grey - 400 pack Left and Right  |