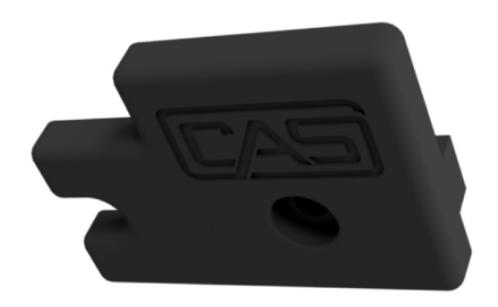

## **EC60 INTERLOCK END CAPS**

The EC60 is a newly designed End cap for interlock stiles. It suits the following systems:

- \* Comet Sliding Door
- \* Comet Stacker Door
- \* Zeus Sliding Window
- \* Ultramax Sliding Window

The end cap creates a much improved, clean finish.

The EC60 will suit the following single and double glazed interlocks:

The EC60 comes in packs of lefts and right and is available in 3 colors.

| CODE       | DESCRIPTION                          |
|------------|--------------------------------------|
| EC60-BLACK | EC60 Black - 400 pack Left and Right |
| EC60-WHITE | EC60 White - 400 pack Left and Right |
| EC60-GREY  | EC60 Grey - 400 pack Left and Right  |