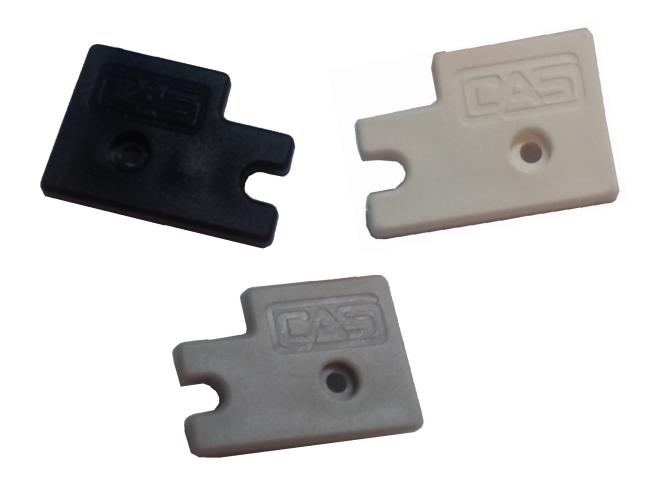

The end cap creates a much improved, clean finish.

The EC60 will suit the following single and double glazed interlocks:

The EC60 comes in packs of lefts and right and is available in 3 colors.

| CODE       | DESCRIPTION                          |
|------------|--------------------------------------|
| EC60-BLACK | EC60 Black - 400 pack Left and Right |
| EC60-WHITE | EC60 White - 400 pack Left and Right |
| EC60-GREY  | EC60 Grey - 400 pack Left and Right  |