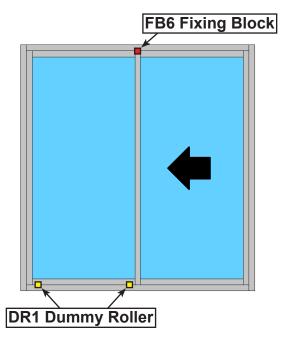

## **FB6 TOP FIXING BLOCK**

The FB6 is a newly designed top fixing block to suit the commercial range of apartment doors:

Titan Apartment Door Built-In Flytrack Apartment Door Ultramax Apartment Door 4-Track Apartment Door

It supercedes the old FB2 fixing block which was prone to breaking. The new block is stronger and has a better design.

The FB6 is designed to secure the fixed panel to the head of the frame, paired with DR1 Dummy Rollers in the sill. Fixing Blocks are not required to be fixed to the sill.