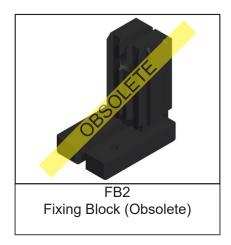

It supercedes the old FB2 fixing block which was prone to breaking. The new block is stronger and has a better design.

The FB6 is designed to secure the fixed panel to the head of the frame, paired with DR1 Dummy Rollers in the sill. Fixing Blocks are not required to be fixed to the sill.