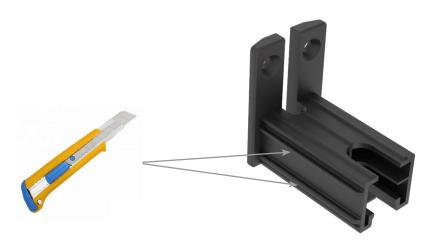

The FB6 is designed to have a tight fit. It is possible to have a small amount of variance in the alumnium extrusions that will result in the FB6 being too tight. In this case, it is recommended to lightly shear one side of the block to help fitment.