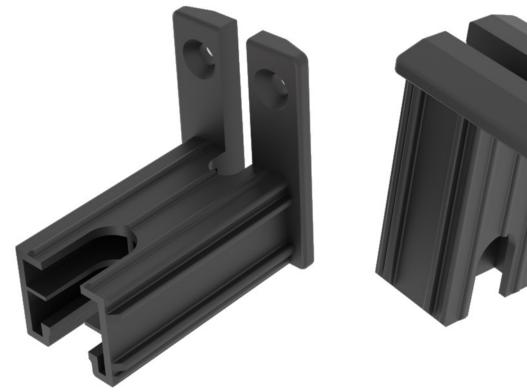

## **FB6 TOP FIXING BLOCK**

The FB6 is a newly designed top fixing block to suit the commercial range of apartment doors:

Titan Apartment Door Built-In Flytrack Apartment Door Ultramax Apartment Door 4-Track Apartment Door

It supercedes the old FB2 fixing block which was prone to breaking. The new block is stronger and has a better design.

The FB6 is designed to secure the fixed panel to the head of the frame, paired with DR1 Dummy Rollers in the sill. Fixing Blocks are not required to be fixed to the sill.

The FB6 is designed to have a tight fit. It is possible to have a small amount of variance in the alumnium extrusions that will result in the FB6 being too tight. In this case, it is recommended to lightly shear one side of the block to help fitment.