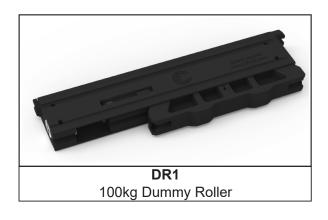

It supercedes the old FB2 fixing block which was prone to breaking. The new block is stronger and has a better design.

The FB6 is designed to secure the fixed panel to the head of the frame, paired with DR1 Dummy Rollers in the sill. Fixing Blocks are not required to be fixed to the sill.