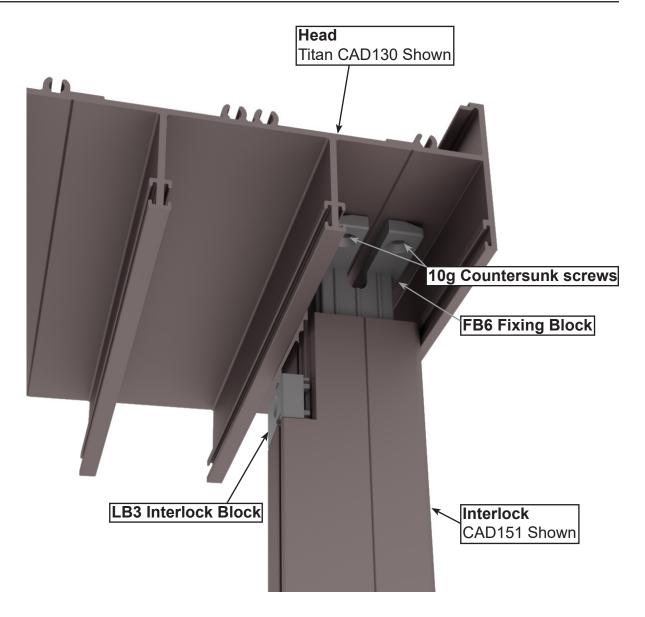

## **FB6 TOP FIXING BLOCK**

The FB6 is a newly designed top fixing block to suit the commercial range of apartment doors:

Titan Apartment Door Built-In Flytrack Apartment Door Ultramax Apartment Door 4-Track Apartment Door

It supercedes the old FB2 fixing block which was prone to breaking. The new block is stronger and has a better design.

The FB6 is designed to secure the fixed panel to the head of the frame, paired with DR1 Dummy Rollers in the sill. Fixing Blocks are not required to be fixed to the sill.