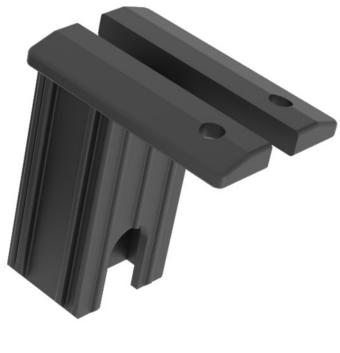

## **FB6 TOP FIXING BLOCK**

The FB6 is a newly designed top fixing block to suit the commercial range of apartment doors:

Titan Apartment Door Built-In Flytrack Apartment Door Ultramax Apartment Door 4-Track Apartment Door

It supercedes the old FB2 fixing block which was prone to breaking. The new block is stronger and has a better design.

The FB6 is designed to secure the fixed panel to the head of the frame, paired with DR1 Dummy Rollers in the sill. Fixing Blocks are not required to be fixed to the sill.

The FB6 is designed to have a tight fit. It is possible to have a small amount of variance in the alumnium extrusions that will result in the FB6 being too tight. In this case, it is recommended to lightly shear one side of the block to help fitment.