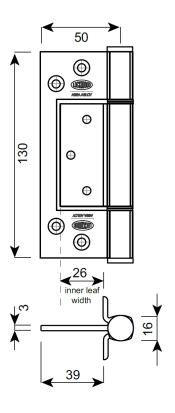

# Fast Fix Heavy Duty Door Hinges AH130







#### **FEATURES**

The AH130 is a heavy duty fast fix hinge with heavy duty, bi-directional face fix locator flanges allowing for fast and easy installation. These hinges suit the **Titan Entry Door** and our full suite of **Commercial Hinge Doors**.

They are available in 3 finishes:



White AH130WH





Black
AH130BLK

#### **SPECIFICATIONS**

- Hinge: 6063-T6 alloy
- Hinge Pin: 6mm 304 grade Stainless Steel
- Nylon bushes
- Square line heavy duty knuckles
- Interference pressed fit aluminium end caps

## **INSTALLATION GUIDE**

- For doors up to 2100mm high: 3 Hinges
- For doors over 2100mm high: 4 Hinges
- Not recommended for panels over 100kg

## **DIMENSIONS**





## **SCREW HOLE FIXING DIMENSIONS**

















17 Broadfield Rd Broadmeadows VIC 3047

03 9357 2888

www.conceptaluminium.com.au