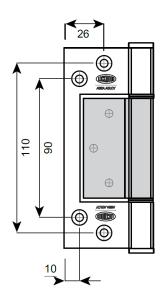

## **SCREW HOLE FIXING DIMENSIONS**

17 Broadfield Rd Broadmeadows VIC 3047

03 9357 2888

www.conceptaluminium.com.au