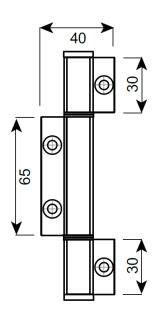

## **SCREW HOLE FIXING DIMENSIONS**

17 Broadfield Rd Broadmeadows VIC 3047

03 9357 2888

www.conceptaluminium.com.au