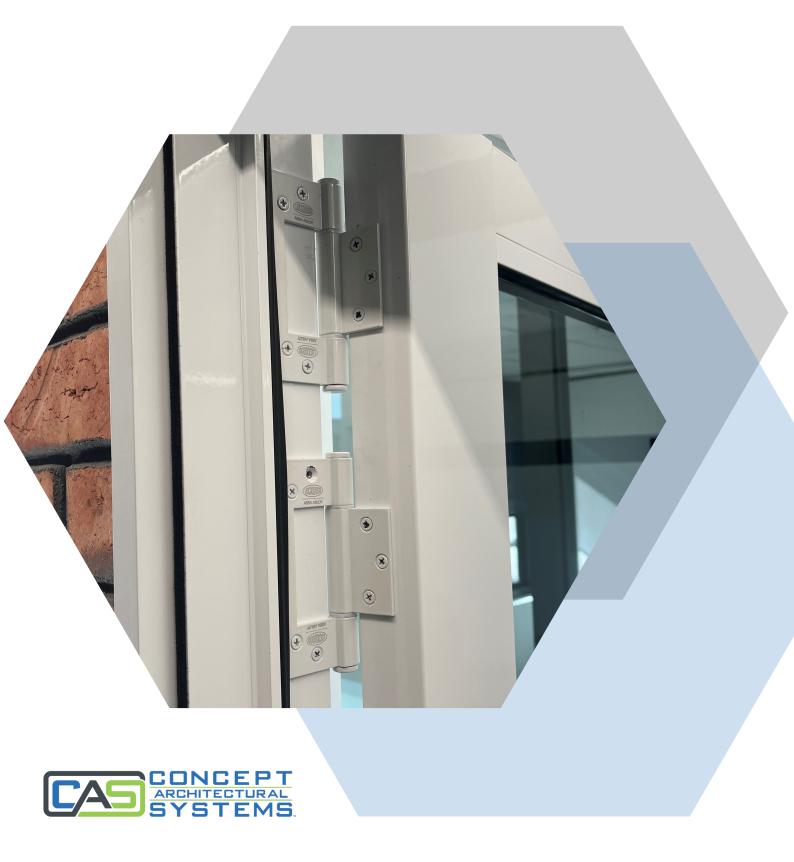

# Fast Fix Heavy Duty Door Hinges AH130

#### **FEATURES**

The AH130 is a heavy duty fast fix hinge with heavy duty, bi-directional face fix locator flanges allowing for fast and easy installation. These hinges suit the **Titan Entry Door** and our full suite of **Commercial Hinge Doors**.

## **INSTALLATION GUIDE**

- For doors up to 2100mm high: 3 Hinges
- For doors over 2100mm high: 4 Hinges
- Not recommended for panels over 100kg