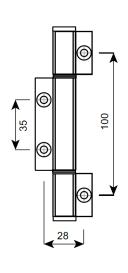

## **SCREW HOLE FIXING DIMENSIONS**

17 Broadfield Rd Broadmeadows VIC 3047

03 9357 2888

www.conceptaluminium.com.au