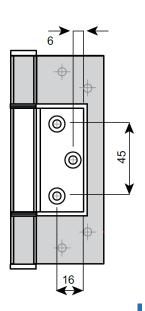

## **DIMENSIONS**

## **SCREW HOLE FIXING DIMENSIONS**

17 Broadfield Rd Broadmeadows VIC 3047

03 9357 2888

www.conceptaluminium.com.au