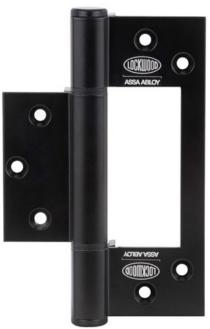

They are available in 3 finishes:

White AH130WH

Black
AH130BLK

#### **SPECIFICATIONS**

- Hinge: 6063-T6 alloy
- Hinge Pin: 6mm 304 grade Stainless Steel
- Nylon bushes
- Square line heavy duty knuckles
- Interference pressed fit aluminium end caps