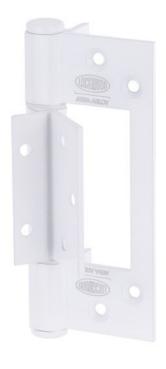

They are available in 3 finishes:

White AH130WH

Black
AH130BLK

#### **SPECIFICATIONS**

- Hinge: 6063-T6 alloy
- Hinge Pin: 6mm 304 grade Stainless Steel
- Nylon bushes
- Square line heavy duty knuckles
- Interference pressed fit aluminium end caps