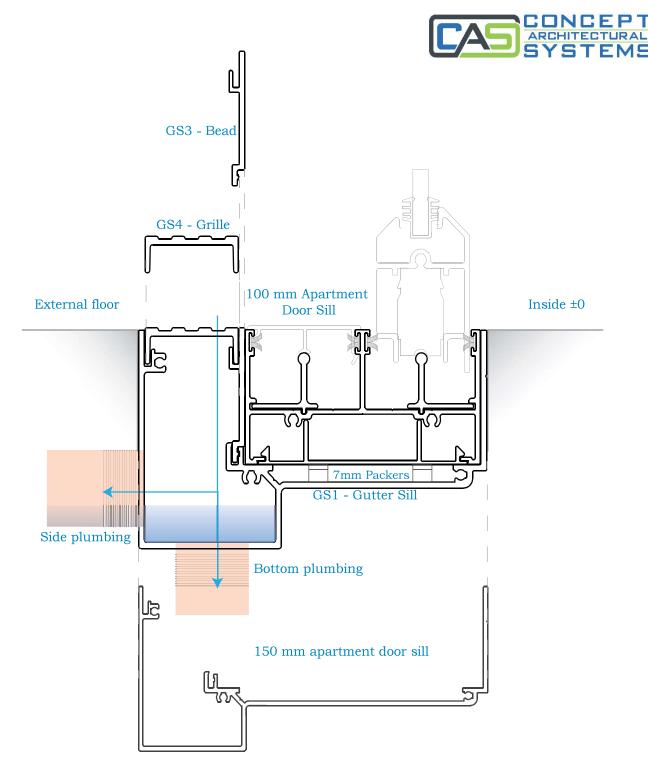

## **Availability**

The system is available in 100mm and 150mm configurations and is compatible with multiple door systems

Commercial Architectural Products
17 Broadfield road Broadmeadows VICTORIA 3047
Phone: 03 9357 2888
Fax: 03 9357 4355
Fmeil: color@concenteluminium.com.eu