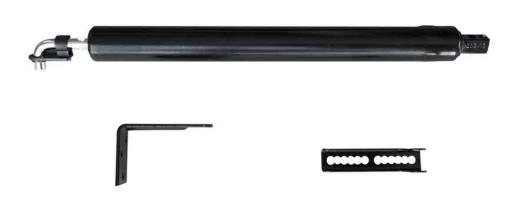

## **New Product Notification 8/05/2023**

Heavy Duty Screen Door Closer

The 404 is the first Hydraulic Screen Door Closer specifically designed for the Australian market, suitable for screen doors weighing up to 29kg. The 404 is a heavy duty screen door closer that is better suited for stainless steel mesh doors which are heavier than the traditional Diamond Grille security screen doors.

The screen door closer offers smoother operation and a quality feel. Highly adjustable, it can still be used on traditional screen doors, and offer all the same advantages. Whilst improving the closer module itself, all the familiar design features, including the Rod Retaining Clip preventing the closer from dislodging have reamined the same

## **Features**

- Spring loaded piston in hydraulic unit for smooth closing
- Heavy duty, suits heavier screen doors, without being too strong for lighter doors
- Very high level of adjustability
- Closing speed easily hand adjustable,
- spinning entire cylinder
- Door hold-open feature
- Surface mounting
- Automatic latch operation
- Easy installation