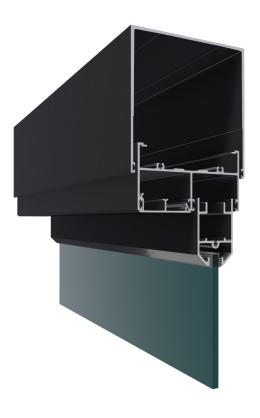

## 2. 100mm & 150mm Deep Subhead

Our new CA495 100mm Deep Subhead and CA695 150mm Deep Subhead is the second edition of our High Performance system. The new deep subheads are designed to optimise the protection provided by the head and improve the overall quality and durability of the window into it's future wear.

100mm Deep Subhead **CA495** 

150mm Deep Subhead **CA695** 