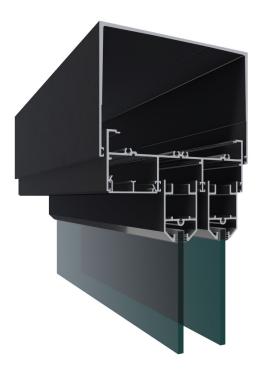

## 3. 40mm Threshold Cover

Our new 40mm Threshold Cover is the third edition of our new High Performance system. It is available in both a 2 track and a 3- track option.

2 track: CAD139

3 track: **CAD139** 