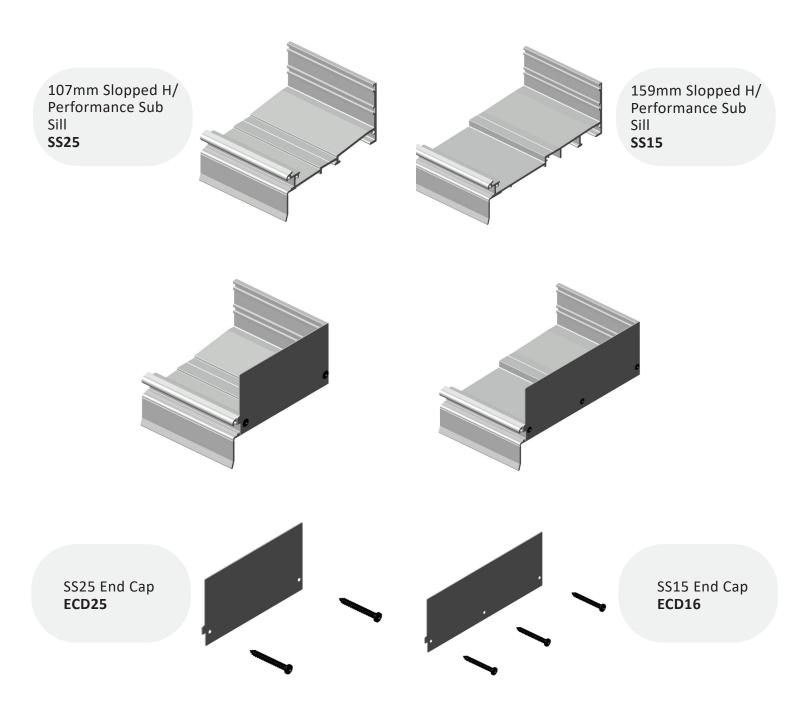

## 1. 107mm & 159mm Slopped Subsills

Our new 107mm and 159mm Slopped High Performance Subsills were specifically designed to optimise drainage and provide a superior quality subsill option that is guaranteed to elevate the performance of the windows and doors in your next installation.