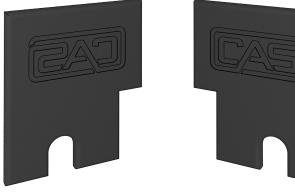

## Apartment Door Style End-Cap LB5-R & LB5-L







## **FEATURES**

The LB5 is an Apartment Door Interlock Endcap designed to suit CAD151 - D/G Interlock and CAD124 - D/G Heavy Duty Interlock for the Apartment Door Systems.

The LB5 End Cap is designed to reduce air infiltration through covering cropped area and machining details. These endcaps are the perfect final touch towards perfect presentation of your apartment doors.



LB5 -R Right

LB5-L Left

\*LB5 is sold in a box of 200: 100 left / 100 right.

## **INSTALLATION**

After finalising panels position and balance, apply silicon on the back of LB5 and place on top and bottom of the interlocks (Active Panel).





17 Broadfield Rd Broadmeadows VIC 3047

03 9357 2888

www.conceptaluminium.com.au