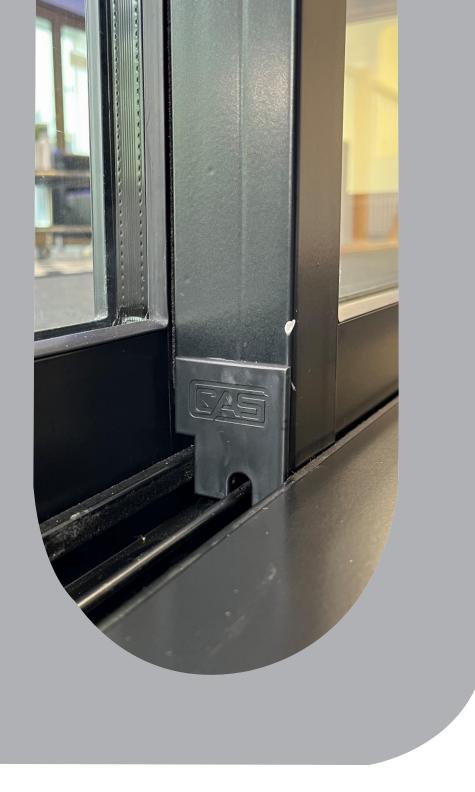

## Apartment Door Style End-Cap LB5-R & LB5-L

## **FEATURES**

The LB5 is an Apartment Door Interlock Endcap designed to suit CAD151 - D/G Interlock and CAD124 - D/G Heavy Duty Interlock for the Apartment Door Systems.

The LB5 End Cap is designed to reduce air infiltration through covering cropped area and machining details. These endcaps are the perfect final touch towards perfect presentation of your apartment doors.

## **INSTALLATION**

After finalising panels position and balance, apply silicon on the back of LB5 and place on top and bottom of the interlocks (Active Panel).

17 Broadfield Rd Broadmeadows VIC 3047

03 9357 2888