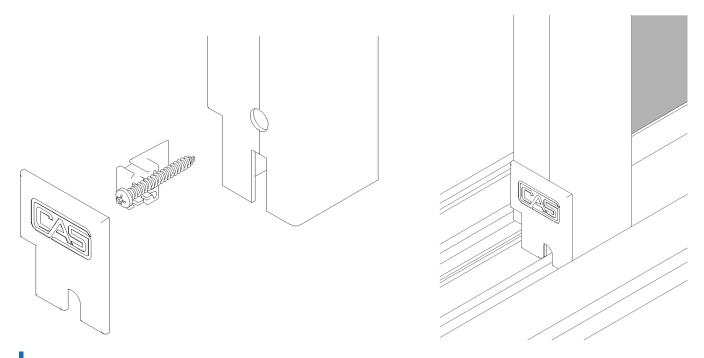

## **INSTALLATION**

After finalising panels position and balance, apply silicon on the back of LB5 and place on top and bottom of the interlocks (Active Panel).

17 Broadfield Rd Broadmeadows VIC 3047

03 9357 2888