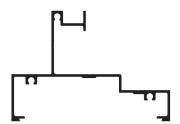

## **Casement**

Note: Handing is determined by the hinge side looking from the outside - LH Casement shown

## **Casement**