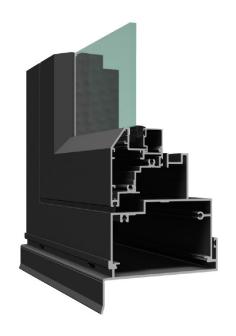

# **Optional Narrow Framing**

The Ultramax Plus Awning/Casement Window is based on the 10055-DG Centre Glazed System, which utilizes a 100mm x 55mm frame. Concept Architectural Systems has recently introduced a 100mm x 30mm narrow frame to reduce the window footprint and give a slimline appearance.

Low-Profile Frame Code: **DF414** Length: 6500mm

Standard Frame Code: **DF400** Length: 6500mm

Head/Sill Awning Frame Code: **ULT-F31** 

Length: 6500mm

Ultramax Head/Sill Code: **ULT-F400** 

Length: 6500mm