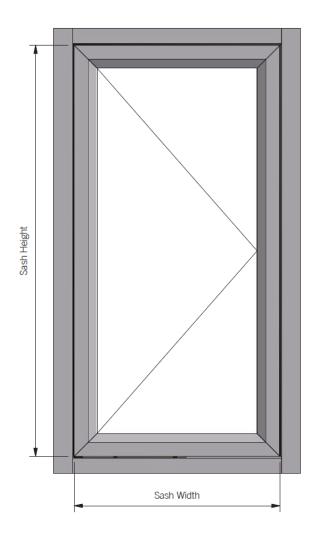

## **Casement**

Note: Handing is determined by the hinge side looking from the outside - LH Casement shown

## **Casement**