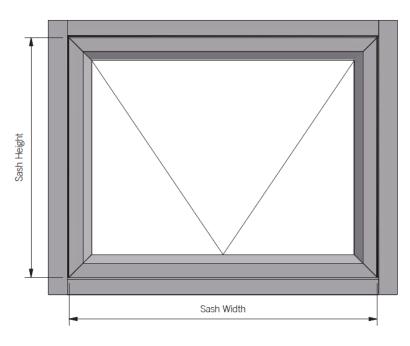

# **Awning**

# **Awning**

STANDARD NARROW

Sash Height: 360 to 2100mm Sash Width: 450 to 1500mm Sash Weight: 136kg Max.

Sash Height: 360 to 2100mm Sash Wdth: 360 TO 500mm Sash Weight: 136kg Max.