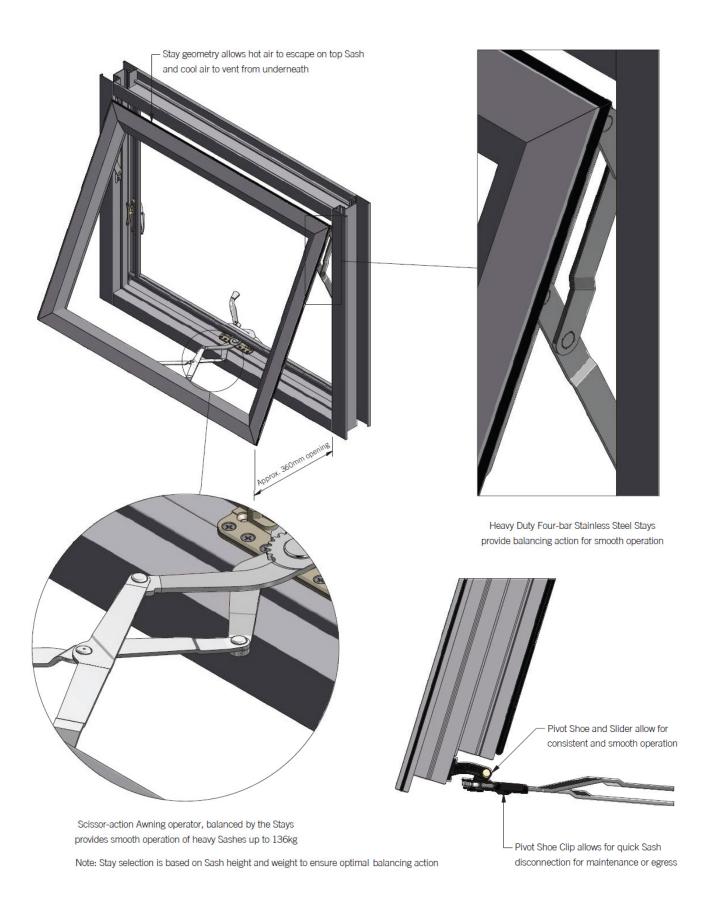

Sash Height: 360 to 2100mm Sash Width: 360 to 500mm Sash Weight: 136kg Max Sash Height: 360 to 2100mm Sash Width: 450 to 1500mm Sash Weight: 136kg Max

# **Awning**

STANDARD NARROW

Sash Height: 360 to 2100mm Sash Width: 450 to 1500mm Sash Weight: 136kg Max.

Sash Height: 360 to 2100mm Sash Wdth: 360 TO 500mm Sash Weight: 136kg Max.

#### DYAD OPERATOR

Sash Height: 540 to 1800mm Sash Width: 360 to 600mm Sash Weight: 25kg Max.

OPERATOR COVER & HANDLE - available as Standard and Key-lockable:

17 Broadfield Rd Broadmeadows VIC 3047

03 9357 2888