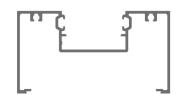

# **Optional Narrow Framing**

The Ultramax Plus Awning/Casement Window is based on the 10055-DG Centre Glazed System, which utilizes a 100mm x 55mm frame. Concept Architectural Systems has recently introduced a 100mm x 30mm narrow frame to reduce the window footprint and give a slimline appearance.

Low-Profile Frame Code: **DF414** Length: 6500mm

Standard Frame Code: **DF400** Length: 6500mm

Head/Sill Awning Frame Code: **ULT-F31** 

Length: 6500mm

Ultramax Head/Sill Code: **ULT-F400** 

Length: 6500mm