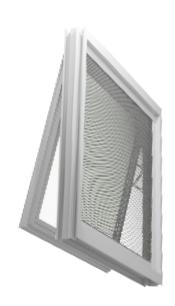

# Ultramax Awning/Casement Window

## **ULTRAMAX AWNING/CASEMENT WINDOW**

### HIGH PERFORMANCE COMMERCIAL WINDOW

The Ultramax Plus Awning/Casement Window is the ultimate product, using Truth hardware we are able to achieve large sash sizes.

The Truth hardware allows the use of traditional flyscreens without interfering with the operation of the window, making it the perfect solution for high end residential and commercial applications looking for large glass openings.