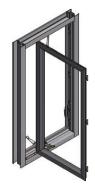

## **Casement**

Note: Handing is determined by the hinge side looking from the outside - LH Casement shown

# **Awning**

## **Casement**

# **Awning**

STANDARD NARROW

Sash Height: 360 to 2100mm Sash Width: 450 to 1500mm Sash Weight: 136kg Max.

Sash Height: 360 to 2100mm Sash Wdth: 360 TO 500mm Sash Weight: 136kg Max.