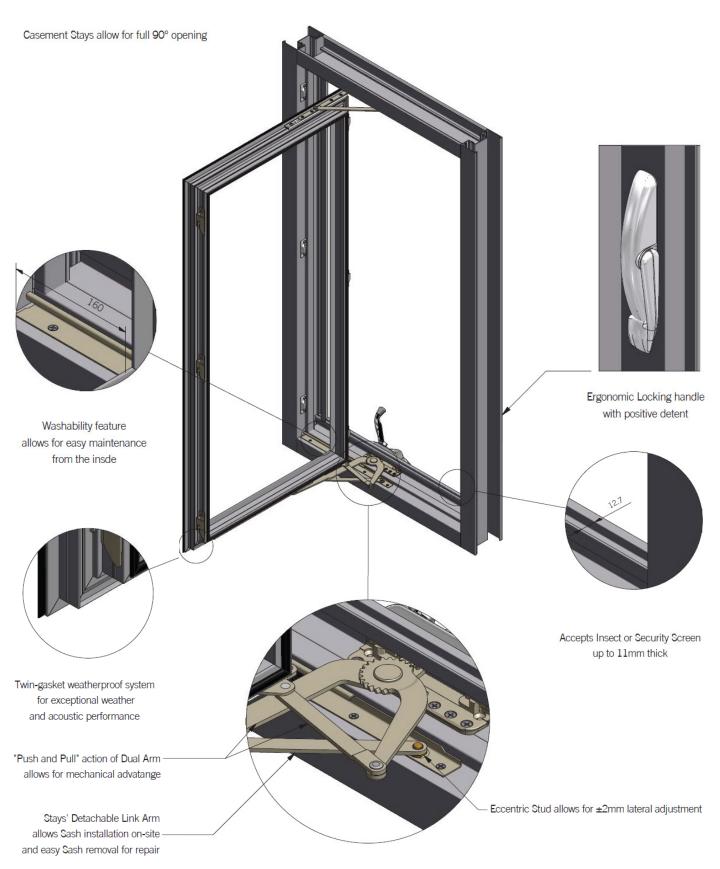

### HIGH PERFORMANCE COMMERCIAL WINDOW

The Ultramax Plus Awning/Casement Window is the ultimate product, using Truth hardware we are able to achieve large sash sizes.

The Truth hardware allows the use of traditional flyscreens without interfering with the operation of the window, making it the perfect solution for high end residential and commercial applications looking for large glass openings.

## Features:

- Based of the 10055-DG Centre Glazed system
- High performance Truth hardware with multi point locking
- Lockable and non lockable operators
- Large range of sub framing available
- Single glazing: 4mm 6.5mm
- Double glazing: 24mm

#### DUAL ARM OPERATOR

Sash Height: 900 to 2100mm Sash Width: 600 to 1000mm Sash Weight: 43kg Max.