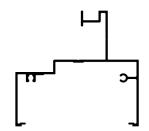

# **Awning**

# **Awning**

STANDARD NARROW

Sash Height: 360 to 2100mm Sash Width: 450 to 1500mm Sash Weight: 136kg Max.

Sash Height: 360 to 2100mm Sash Wdth: 360 TO 500mm Sash Weight: 136kg Max.