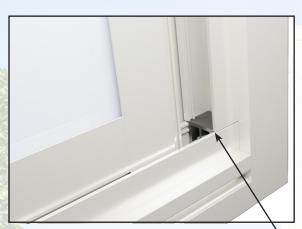

Another recent development for the Ultramax sliding window is the **BS33** Rubber Bumper Stop.

The **BS33** sits neatly inside the end of the active tracks and provides a soft and comfortable stop for the sliding panel.

Once fitted, the **BS33** is mostly hidden inside jamb.

BS33 fitted inside the track

BS33
Bumper Stop
Pack size: 100

The premium Brio Plus Sliding Window lock is now sold in kit form for ease of ordering.