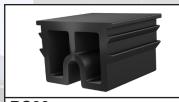

Another recent development for the Ultramax sliding window is the **BS33** Rubber Bumper Stop.

The **BS33** sits neatly inside the end of the active tracks and provides a soft and comfortable stop for the sliding panel.

Once fitted, the **BS33** is mostly hidden inside jamb.

BS33 fitted inside the track

BS33
Bumper Stop
Pack size: 100

The premium Brio Plus Sliding Window lock is now sold in kit form for ease of ordering.