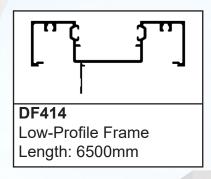

The new **DF414** Low-Profile Frame is based off the standard 10055-DG Frame (**DF400**) but has been reduced from a 55mm profile to 30mm.

It also features a snappable reveal fin, making residential installations faster and easier.

The **DF414** is a perfect match for the Ultramax Sliding Window - but can also be used with the Ultramax Plus Awning/Casement window as well as the 10055-DG Centre Glazed System.

The new **DF415** Low-Profile Sill is a brand new option that reduces the height of the sill from 84mm to 45.5mm - a significant reduction. The new sill design does not include an internal drainage sump, and requires a subsill to be installed.