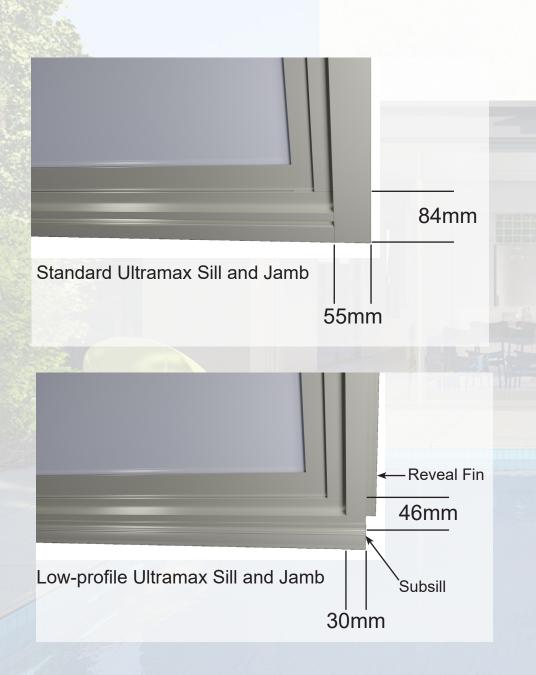

The new **DF414** Low-Profile Frame is based off the standard 10055-DG Frame (**DF400**) but has been reduced from a 55mm profile to 30mm.

It also features a snappable reveal fin, making residential installations faster and easier.

The **DF414** is a perfect match for the Ultramax Sliding Window - but can also be used with the Ultramax Plus Awning/Casement window as well as the 10055-DG Centre Glazed System.

The new **DF415** Low-Profile Sill is a brand new option that reduces the height of the sill from 84mm to 45.5mm - a significant reduction. The new sill design does not include an internal drainage sump, and requires a subsill to be installed.