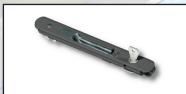

Once fitted, the **BS33** is mostly hidden inside jamb.

BS33 fitted inside the track

BS33
Bumper Stop
Pack size: 100

The premium Brio Plus Sliding Window lock is now sold in kit form for ease of ordering.

It includes everything required to install in every window configuration.

BRIO-KIT
Brio Plus Sliding Lock
Colour: Black