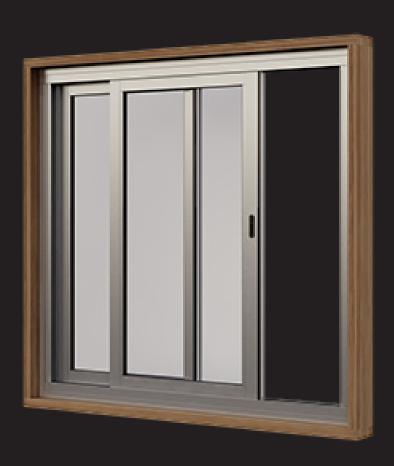

# **Ultramax Sliding Window**

Now available with optional low-profile framing sections

The Ultramax Sliding Window integrates with the 10055-DG/SG Centre Glazed framing system, a popular choice for schools, nursing homes and high end residential homes.

With a maximum sash height of 2100mm, a maximum width of 900mm and a weight limit of 180kg, this is why we regard the Ultramax as the ultimate sliding window.

We have introduced a new low-profile frame and sill which will reduce the profile of the window and give it a streamlined look.