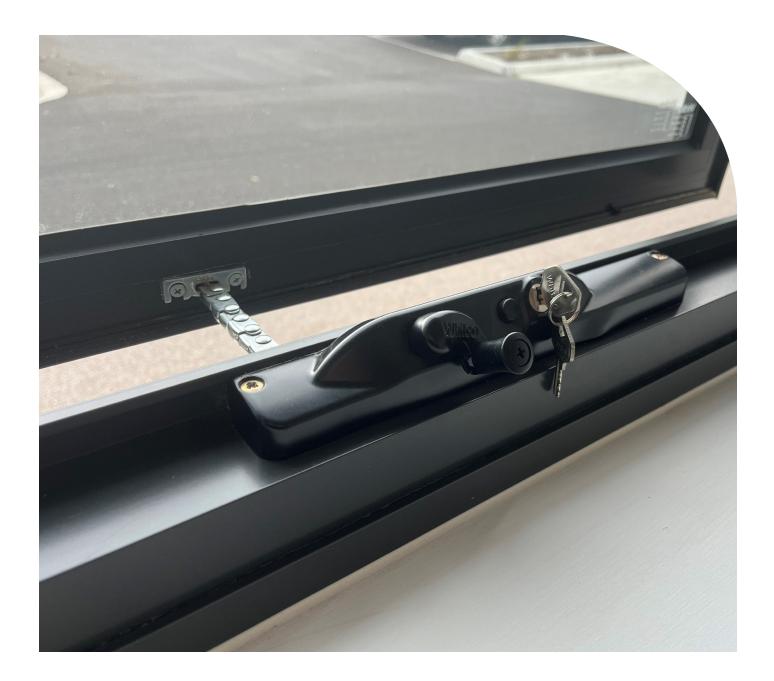

### Whitco Push to Lock / 5 Disc Key Chainwinder **GW380217-CD1**

# **FEATURES**

- Push button to lock, key to unlock.
- Maximum opening 300mm, 19 handle turns to fully open.
- Foldable knob in handle reduces width preventing damage and interferance with blinds.
- inc diecast body and mechanism, Passivated Zinc steel base plate and Passivated Zinc steel chain.
- Exceeds the requirements of Australian window lock standard AS4145.3-2001 level DW2SW2k1.
- The chain can be retsricted to either 100mm or 150mm opening length via fitment of a restrictor clip to the chain. The fitment of the restrictor clip assists the window to comply with building regulations.
- Code Australia requirements D2.24 Protection of Operable Windows.

#### **KEYING**

- 5 disc wafer cylinder Can be Keyed.
- Alike to other Whitco 5 disc products.
- Two Whitco keys included.