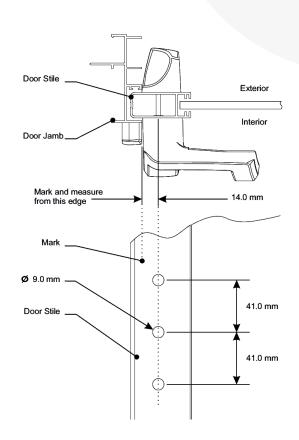

doors (lock is not handed).
- Australian designed and manufactured.
- Choice of wafer and 5-pin type lock cylinders.
- \*Does not include cylinder



### **COMPONENTS**



Yarra View 5-Pin Cylinder
YV-CYLINDER

- Each lock requires 2 cylinders
- Pack size: 1



Yarra View Edge Wafer Type Cylinder

YV-WAFER CYLINDER

- Each lock requires 2 cylinders
- Pack size: 1

The Yarra View Edge lock is supplied standard with a 16mm catch plate. This will suit the **Comet** sliding and stacking apartment doors out of the box.

An optional 25mm catch plate is available to suit the **Titan** and **Ultramax** apartment doors.

Standard 16mm Catch Plate
Included in the Yarra View
Lock Assembly
YARRAVIEW

Pack size: 1





Optional 25mm Catch Plate

YV-Catcher

Pack size: 1



## **DOOR CUT OUT GUIDE**





# **TECHNICAL DRAWINGS**





















17 Broadfield Rd Broadmeadows VIC 3047

03 9357 2888

www.conceptaluminium.com.au