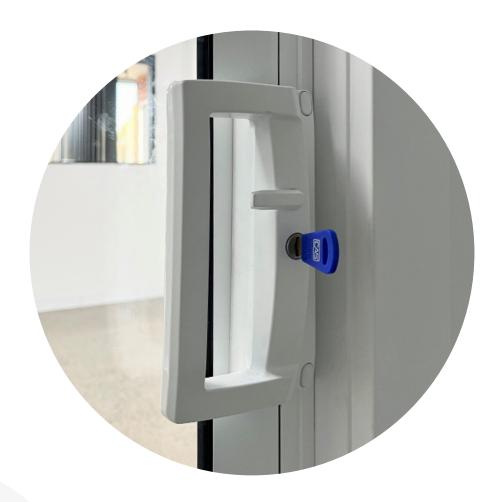

# Yarra View Edge Sliding Lock

Sleek and Functional Sliding Apartment Door Lock

#### **FEATURES**

The YARRA VIEW EDGE is An all-metal lock for aluminium sliding glass doors featuring a contemporary design.