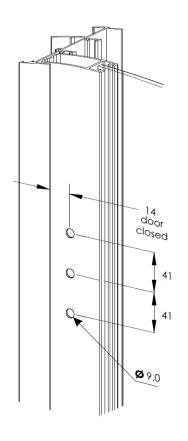

## **DOOR CUT OUT GUIDE**

- Twin counteracting beaks engage an all-metal catch plate.
- Self-adjusting catch plate automatically compensates for building movement and door carriage wear. Ultramax Apartment
- Anti-slam plunger prevents the door being shut with beaks extended, avoiding damage to beaks and catch plate.
- Fits Industry-standard three-hole door cutouts (three 9mm diameter holes).
- Suits left-closing and right-closing doors (lock is not handed).
- Australian designed and manufactured.
- Choice of wafer and 5-pin type lock cylinders.
- \*Does not include cylinder