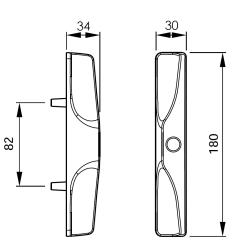

# **TECHNICAL DRAWINGS**

17 Broadfield Rd Broadmeadows VIC 3047

03 9357 2888

www.conceptaluminium.com.au