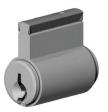

### **COMPONENTS**

Yarra View 5-Pin Cylinder
YV-CYLINDER

- Each lock requires 2 cylinders
- Pack size: 1

Yarra View Edge Wafer Type Cylinder

YV-WAFER CYLINDER

- Each lock requires 2 cylinders
- Pack size: 1