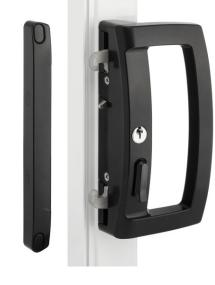

#### **Compatible systems:**

- Comet Sliding Door
- Titan Apartment
- Ultramax Apartment

YARRAVIEW-WHITE

YARRAVIEW-BLACK

Its is also available in Sufmist (YARRAVIEW-SURFMIST) and Paperbark (YARRAVIEW-PAPERBARK)