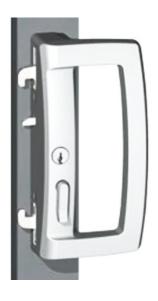

#### **Compatible systems:**

- Comet Sliding Door
- Titan Apartment
- Ultramax Apartment

YARRAVIEW-WHITE

YARRAVIEW-BLACK

Its is also available in Sufmist (YARRAVIEW-SURFMIST) and Paperbark (YARRAVIEW-PAPERBARK)