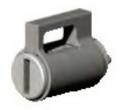

#### **FEATURES**

The YARRA VIEW EDGE is An all-metal lock for aluminium sliding glass doors featuring a contemporary design.

- Twin counteracting beaks engage an all-metal catch plate.
- Self-adjusting catch plate automatically compensates for building movement and door carriage wear. Ultramax Apartment
- Anti-slam plunger prevents the door being shut with beaks extended, avoiding damage to beaks and catch plate.
- Fits Industry-standard three-hole door cutouts (three 9mm diameter holes).
- Suits left-closing and right-closing doors (lock is not handed).
- Australian designed and manufactured.
- Choice of wafer and 5-pin type lock cylinders.
- \*Does not include cylinder