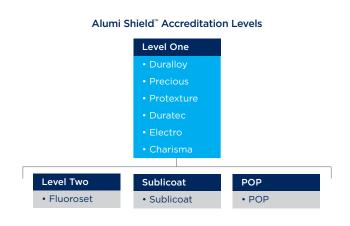

#### **Accreditation levels**

Dulux Accredited Powder Coaters are certified for applications on aluminium or steel, or both. This certification dictates which product and which substrate a Dulux Accredited Powder Coater is authorised to coat to warranty standard.

The certification levels are detailed below: