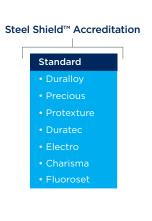

#### **Accreditation levels**

Dulux Accredited Powder Coaters are certified for applications on aluminium or steel, or both. This certification dictates which product and which substrate a Dulux Accredited Powder Coater is authorised to coat to warranty standard.

The certification levels are detailed below: